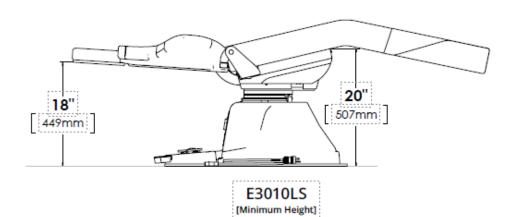

## **E3010LS Dimensions**

## E3010LS Exam Chair Lower starting height with faster recline

Boyd took its most popular Exam/Minor Procedures Chair and made it even better! Using state-of-the-art components, the new E3010LS incorporates the best features of our award-winning – LC model chair by making the –LS start 2" lower at the home position and recline up to 35% faster\*. This means you get Boyd's proven reliability and ergonomic design with more versatile positioning and improved efficiency. A truly winning combination!