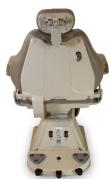

astic foot protector cover
  - Two-color toe section and headrest
- Integrated full-function, programmable foot control
  - o Three (3) operator designated pre-set positions
  - o Auto "return to home" switch
- All-steel frame construction
- FDA-Listed/ETL Approved

| <b>Part Number</b> | Description                                                    |
|--------------------|----------------------------------------------------------------|
| 100-3035           | E3010LS Exam Chair, Lift Column, Drop Toe, Arms, Art HR, Putty |
| 100-3035B          | E3010LS Exam Chair, Lift Column, Drop Toe, Arms, Art HR, Black |
| 100-3036           | E3010LS Exam Chair, Lift Column, Arms, Art HR, Putty [230vAC]  |
| 100-3036B          | E3010LS Exam Chair, Lift Column, Arms, Art HR, Black [230vAC]  |









<sup>\*</sup> Recline speed based on 250lbs patient normally distributed

## **E3010LS Dimensions**



## E3010LS [Maximum Height]