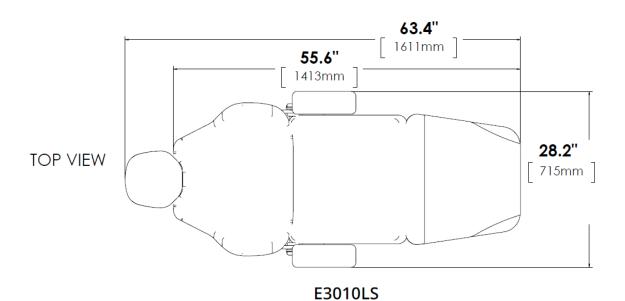

erator designated pre-set positions
  - o Auto "return to home" switch
- All-steel frame construction
- FDA-Listed/ETL Approved

| <b>Part Number</b> | Description                                                    |
|--------------------|----------------------------------------------------------------|
| 100-3035           | E3010LS Exam Chair, Lift Column, Drop Toe, Arms, Art HR, Putty |
| 100-3035B          | E3010LS Exam Chair, Lift Column, Drop Toe, Arms, Art HR, Black |
| 100-3036           | E3010LS Exam Chair, Lift Column, Arms, Art HR, Putty [230vAC]  |
| 100-3036B          | E3010LS Exam Chair, Lift Column, Arms, Art HR, Black [230vAC]  |









<sup>\*</sup> Recline speed based on 250lbs patient normally distributed

## **E3010LS Dimensions**



## E3010LS [Maximum Height]