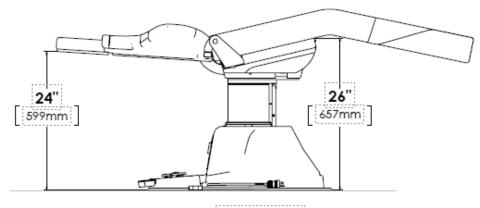

e foot control
  - o Three (3) operator designated pre-set positions
  - o Auto "return to home" switch
- All-steel frame construction
- FDA-Listed/ETL Approved

| <b>Part Number</b> | Description                                                    |
|--------------------|----------------------------------------------------------------|
| 100-3035           | E3010LS Exam Chair, Lift Column, Drop Toe, Arms, Art HR, Putty |
| 100-3035B          | E3010LS Exam Chair, Lift Column, Drop Toe, Arms, Art HR, Black |
| 100-3036           | E3010LS Exam Chair, Lift Column, Arms, Art HR, Putty [230vAC]  |
| 100-3036B          | E3010LS Exam Chair, Lift Column, Arms, Art HR, Black [230vAC]  |









<sup>\*</sup> Recline speed based on 250lbs patient normally distributed

## **E3010LS Dimensions**



## E3010LS [Maximum Height]