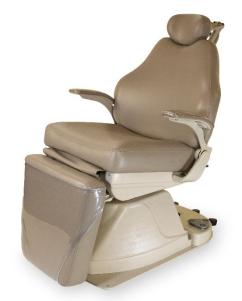

## E3010LS Exam Chair Lower starting height with faster recline

Boyd took its most popular Exam/Minor Procedures Chair and made it even better! Using state-of-the-art components, the new E3010LS incorporates the best features of our award-winning – LC model chair by making the –LS start 2" lower at the home position and recline up to 35% faster\*. This means you get Boyd's proven reliability and ergonomic design with more versatile positioning and improved efficiency. A truly winning combination!

## STANDARD FEATURES

- Low-voltage DC motor actuators for independent operation of vertical lift and back recline
- Ergonomically designed winged back
- Two-piece seat with synchronized toe section
- Chair Arms with release to swing down for entry/exit
- Choice of double-articulating LL-series headrest
- Snap-on removable Boltaflex<sup>™</sup> Vinyl Upholstery containing Prefixx<sup>™</sup> antimicrobial finish
  - o Choose from over 100 colors available
  - Standard foam padding
  - Choice of 3 upholstery stitch patterns
  - o Clear plastic foot protector cover
  - Two-color toe section and headrest
- Integrated full-function, programmable foot control
  - o Three (3) operator designated pre-set positions
  - o Auto "return to home" switch
- All-steel frame construction
- FDA-Listed/ETL Approved