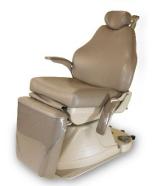

## E3010LS Exam Chair Lower starting height with faster recline

Boyd took its most popular Exam/Minor Procedures Chair and made it even better! Using state-of-the-art components, the new E3010LS incorporates the best features of our award-winning – LC model chair by making the –LS start 2" lower at the home position and recline up to 35% faster\*. This means you get Boyd's proven reliability and ergonomic design with more versatile positioning and improved efficiency. A truly winning combination!

## STANDARD FEATURES

- Low-voltage DC motor actuators for independent operation of vertical lift and back recline
- Ergonomically designed winged back
- Two-piece seat with synchronized toe section
- Chair Arms with release to swing down for entry/exit
- Choice of double-articulating LL-series headrest
- Snap-on removable Boltaflex<sup>™</sup> Vinyl Upholstery containing Prefixx<sup>™</sup> antimicrobial finish
  - o Choose from over 100 colors available
  - Standard foam padding
  - Choice of 3 upholstery stitch patterns
  - o Clear plastic foot protector cover
  - Two-color toe section and headrest
- Integrated full-function, programmable foot control
  - o Three (3) operator designated pre-set positions
  - o Auto "return to home" switch
- All-steel frame construction
- FDA-Listed/ETL Approved