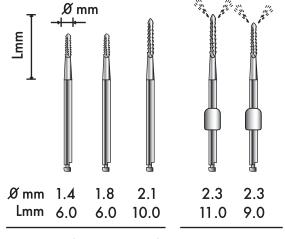

**Pilot Drill** Stainless - \$50

**Surgical Burs** Externally Cooled - \$25

1-800-257-9470

www.xemax.com

SBIC: 163RF/014 166RF/021 164RF/018

471RF/023 167RF/023