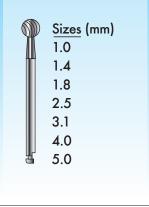

**Pilot Drill** Stainless - \$50

**Surgical Burs** Externally Cooled - \$25

1-800-257-9470

www.xemax.com

SBIC: 163RF/014 166RF/021 164RF/018

471RF/023 167RF/023