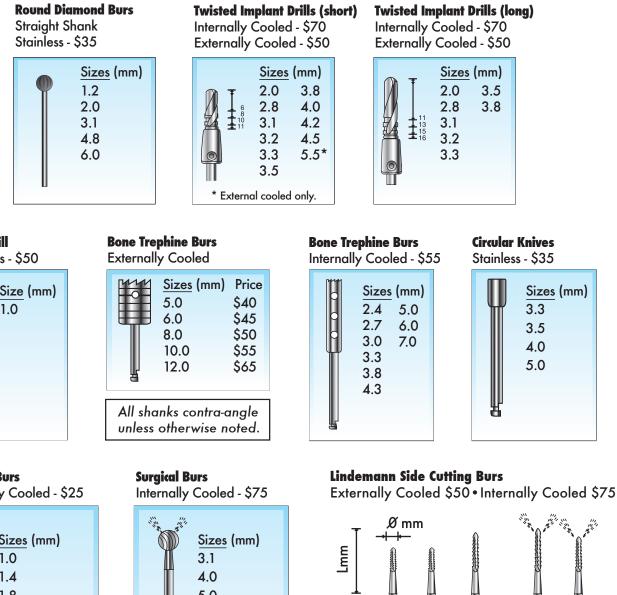

**Pilot Drill** Stainless - \$50

**Surgical Burs** Externally Cooled - \$25

1-800-257-9470

www.xemax.com

SBIC: 163RF/014 166RF/021 164RF/018

471RF/023 167RF/023