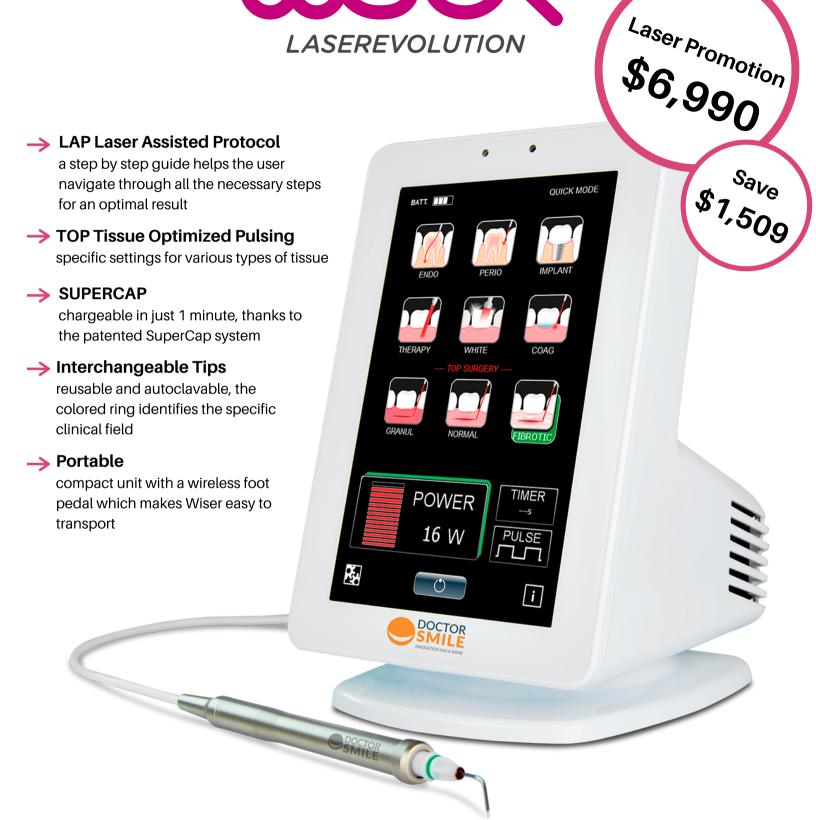

PIEZOSURGERY INC.

Number: +1.888.877.4396 Email: info@piezosurgery.us Website: www.dental.mectron.us

Wiser is a lightweight, intuitive and compact diode laser designed to provide high performance with up to 16W of power. It is easy to use for beginners and maximizes the performance of experts. Wiser is a dental laser designed for use in endodontics, periodontics, soft tissue surgery, therapy, photobiomodulation, and whitening. The sophisticated TOP Tissue Optimized Pulsing feature gives the right power for every type of soft tissue. Its advanced three mode software (Assisted, Fast and Advanced) includes the LAP, Laser-Assisted Protocol, that simplifies and accelerates everyday treatments: it is a guide designed to accompany the user and guarantee maximum safety. Portable and chargeable; select treatments quickly with the touch icon display.