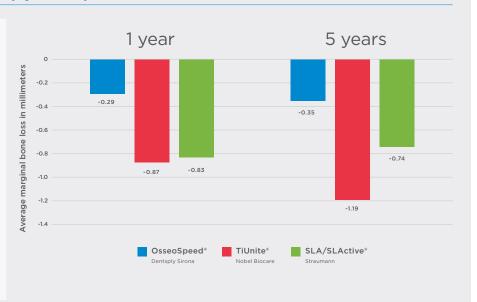

## OsseoSpeed®

1 year 0.29 mm 5 years 0.35 mm

#### TiUnite® **Nobel Biocare**

Mean marginal bone level change Mean marginal bone level change 1 year 0.87 mm 5 years 1.19 mm

#### SLA/SLActive® Straumann

Mean marginal bone level change 1 year 0.83 mm

5 years 0.74 mm

✓ Longevity √ Peace of mind √ Esthetics

High predictability enables:

Each dot represents the reported mean marginal bone level change for the individual studies included in the meta-analysis.

#### **Newly published results with Dentsply Sirona products**

11,07/ implants with OsseoSpeed, TiUnite and SLA/SLActive surfaces were compared

publications included in the meta-analysis

A recent meta-analysis concludes there is a statistically significant difference between three premium implant surfaces. And OsseoSpeed is the outright winner, when looking at maintenance of marginal bone after one and five years