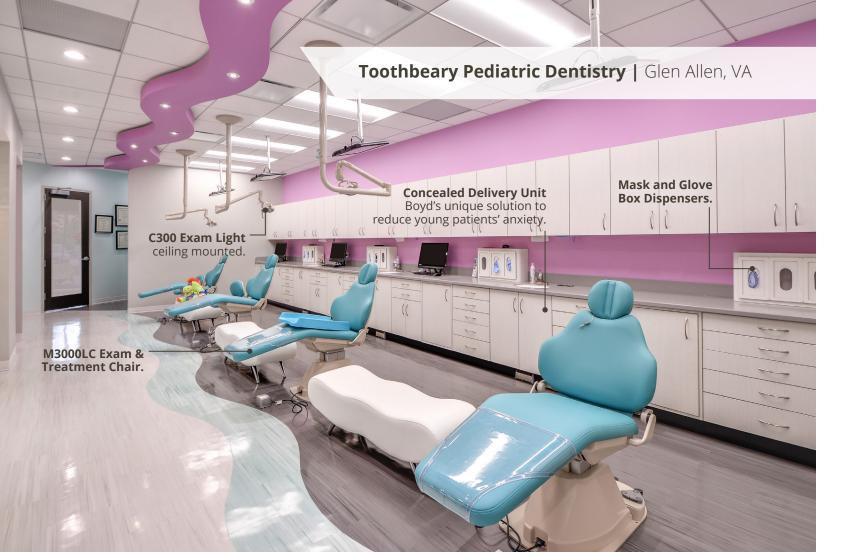

## Operatory Equipment

As the perfect complement to our durable cabinetry, Boyd's award-winning operatory equipment can also be personalized to create a **seamlessly cohesive office design**. We believe that functionality, efficiency, affordability, and aesthetic appeal are achievable for your new office or expansion project, which is why our equipment is built to accomodate **a range of office sizes and budgets**, and designed with the needs of specialty dental practices in mind. There's a reason that Boyd's equipment is **the #1 choice of orthodontists**, **oral surgeons**, **pediatric dentists**, **endodontists** and other dental professionals around the world!