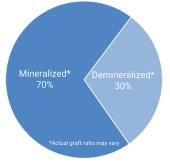

# Allograft Cortical Min./ Demin. Blend

- 70/30 Combination of Cortical Mineralized/ Demineralized Allograft
- Universal allograft for all dental surgeries
- 65% bone formation after only 3 months<sup>1</sup>
- Implant placement with as little as 14 weeks of healing<sup>2</sup>

## **Ideal Combination**

The Maxxeus Cortical Mineralized/ Demineralized Blend utilizes mineralized and demineralized bone to optimize bone regeneration. Mineralized bone provides an ideal osteoconductive scaffold for new bone growth, while the demineralized bone provides osteoinductive bone morphogenic proteins that stimulate bone growth.