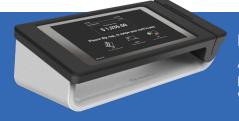

#### Introducing the Simplifeye "Smile"!

A sophisticated, sleek, fully-integrated payment terminal. Securely accept all forms of payment, provide patients transparency with payment details, present terms and conditions with ease, and facilitate swift transactions.