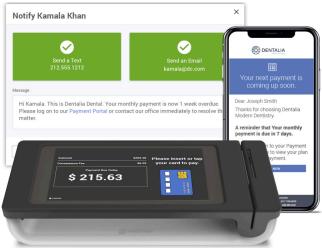

## Automated Payment Workflow

Save your staff time and recoup more revenue with electronic invoicing, recurring payments, automatic outreach, and much more.

- Digital invoices for recurring payments with automated email & text reminders for busy patients
- Securely accept payments online or directly in-office
- PMS integrations that make searching for patients easy

|                                                                    |            |                    | Pay                                                                                                                                      |
|--------------------------------------------------------------------|------------|--------------------|------------------------------------------------------------------------------------------------------------------------------------------|
| Kamala Khan                                                        |            |                    |                                                                                                                                          |
| Overview                                                           |            | Payment Plans      |                                                                                                                                          |
| Scheduled                                                          |            |                    | Your next payment is coming up soon.                                                                                                     |
| 123456789 - Plan description Your Recent Activity Transaction Date | Amount     | Citibank ****-1234 | Dear «Patient Name»<br>Thanks for choosing «Dental Practice Name».<br>A reminder that Your monthly payment of «S» in<br>due in «X» days. |
| 6/28/2020                                                          | \$1,037.00 | Type<br>Recurring  | You can log into your payment portal any time to<br>view your plan or make a payment.                                                    |
|                                                                    |            |                    | AYYWHERE DENTAL PRACTICE<br>123456 Aywahee Sizent, Aryahee AX 11156-4525                                                                 |