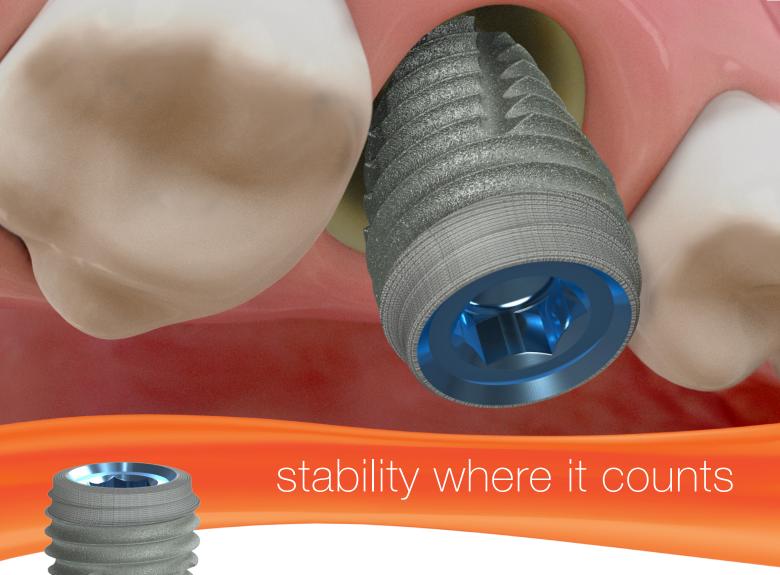

## Tapered Immediate Molar

Tapered IM implants offer a solution for molar extraction sockets. Available in 7 and 8mm diameters, the implant design features deep aggressive threads for compressive bone loading and primary stability. The reduced collar diameter ensures the implant does not deviate from its intended placement location in extraction sites. The platform-switched, dual-affinity Laser-Lok® surface offers crestal bone retention and connective tissue attachment for flexible placement.