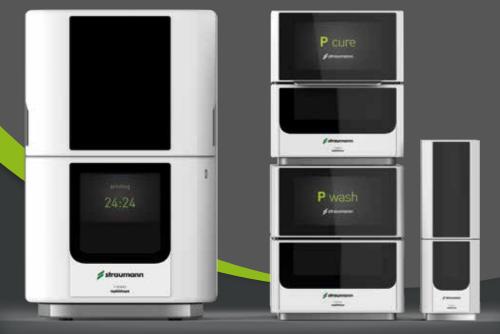

# **3.** Production

Efficient in-house or outsource printing solutions for your 3D Printed surgical guides

Reduce your total workflow time and increase your efficiency through in-house or outsource printing solutions for your surgical guides. Improve the esthetic emergence profile, so you can load immediate provisional restorations.

Straumann<sup>®</sup> P series