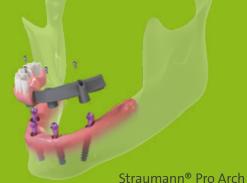

#### **5. Restorations** A solution for immediate fixed full arch treatments

Treatment concept for immediate fixed full arch temporary restorations in edentulous patients with limited bone availability.