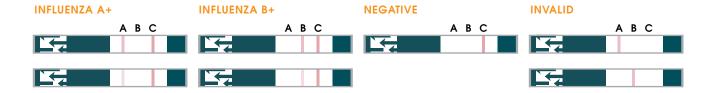

#### INTERPRETATION OF RESULTS

#1032 - OSOM Ultra Plus Flu A&B Test Kit – 25 tests per kit #1034 - OSOM Ultra Plus Flu A&B Control Kit – 5 Flu A Swabs, 5 Flu B Swabs