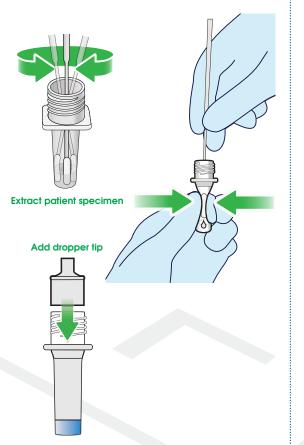

ystem provides clinicians flexibility in workflow and accurate, standardized results for improved patient care.

# ACCURATE

- Innovative Composite Comparator with molecular and culture
- ✓ Best-In-Class Flu A performance\*
- Definitive and standardized results

# SIMPLE

- Read Now or Walk Away mode
- ✓ Results within 15 minutes
- Nasal & Nasopharyngeal swab types

\*When compared to immunoassay products in market (refer to manufacturer instructions for use)

# CLLA FOR SWAB SAMP

# Accurate Performance

Composite Comparator: Nasal and Nasopharyngeal Swabs



Influenza A - 96.4% (95% CI: 93.1% - 98.2%) Influenza B - 82.3% (95% CI: 75.6% - 87.4%)

Influenza A - 96.0% (95% CI: 94.4% - 97.2%) Influenza B - 98.1% (95% CI: 96.9% - 98.8%)



## **Test Procedure**

### EXTRACT PATIENT SPECIMEN



#### RUN TEST

#### WALK AWAY/NORMAL MODE:

Reader will time test and display results

- ✓ Remove cassette from foil pouch
- Place cassette in Reader
- ✓ Add sample to cassette
- Close reader drawer
- Reader will time test for 15 minutes
- Reader displays results

#### **READ NOW MODE:**

Test timed outside of the Reader

- ✓ Remove cassette from foil pouch
- ✓ Add sample to cassette
- ✓ Set timer for 15 minutes
- Place cassette into Reader
- ✓ Close Reader drawer
- Reader displays results

| DESCRIPTION                                              | CAT# | QTY         | CPT CODE               |
|----------------------------------------------------------|------|-------------|------------------------|
| Influenza A&B Test Kit<br>25 tests; 2 extra tests for QC | 1010 | 25<br>Tests | 87804Q