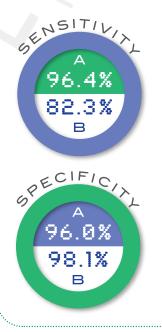

# Accurate Performance

Composite Comparator: Nasal and Nasopharyngeal Swabs

Influenza A - 96.4% (95% CI: 93.1% - 98.2%) Influenza B - 82.3% (95% CI: 75.6% - 87.4%)

Influenza A - 96.0% (95% CI: 94.4% - 97.2%) Influenza B - 98.1% (95% CI: 96.9% - 98.8%)