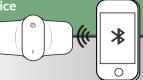

## Nerivio GETTING STARTED

Using your **Nerivio** device

Place the device on your upper arm

Start Nerivio treatment within 60 minutes of the start of a migraine attack and complete the full 45-minute treatment.