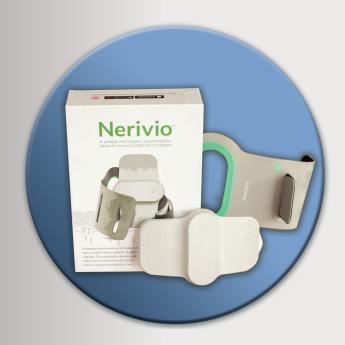

## Nerivio®

A drug-free, prescribed wearable therapeutic device for the acute treatment of migraine