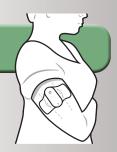

## Nerivio GETTING STARTED

Using your **Nerivio** device

Place the device on your upper arm

Start Nerivio treatment within 60 minutes of the start of a migraine attack and complete the full 45-minute treatment.

Set the treatment intensity level so it feels strong yet comfortable and not painful.