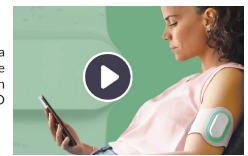

## Nerivio GETTING STARTED

Using your **Nerivio** device

Place the device on your upper arm

Start Nerivio treatment within 60 minutes of the start of a migraine attack and complete the full 45-minute treatment.

Set the treatment intensity level so it feels strong yet comfortable and not painful.