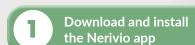

## Nerivio GETTING STARTED

Using your **Nerivio** device

Place the device on your upper arm

Start Nerivio treatment within 60 minutes of the start of a migraine attack and complete the full 45-minute treatment.