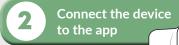

## Nerivio GETTING STARTED

Using your **Nerivio** device

Place the device on your upper arm

Start Nerivio treatment within 60 minutes of the start of a migraine attack and complete the full 45-minute treatment.