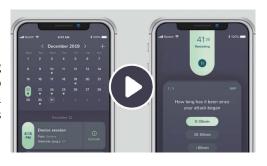

## **INSTRUCTIONAL VIDEOS**

Treating a migraine headache with **NERIVIO** 

At 2 hours post treatment. 71.8% of 12 to 17 year 71.8% olds studied achieved pain

functionality.

relief and 69.7% showed improvement in