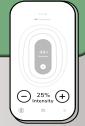

Set the treatment intensity level so it feels strong yet comfortable and not painful.