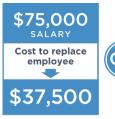

| 62% | New parents reporting their<br>#1 challenge is exhaustion <sup>2</sup>          |
|-----|---------------------------------------------------------------------------------|
|     |                                                                                 |
| 50% | New moms sleep <6 hrs/night, causing same impairmentas being drunk <sup>5</sup> |
|     |                                                                                 |
| 50% | Babies who wake up 2 times/night at 6 months <sup>6</sup>                       |
|     |                                                                                 |
| 34% | Women who leave their job after childbirth <sup>3</sup>                         |
|     |                                                                                 |
| 33% | Of an employee's salary: the cost to replace a worker <sup>4</sup>              |
|     |                                                                                 |