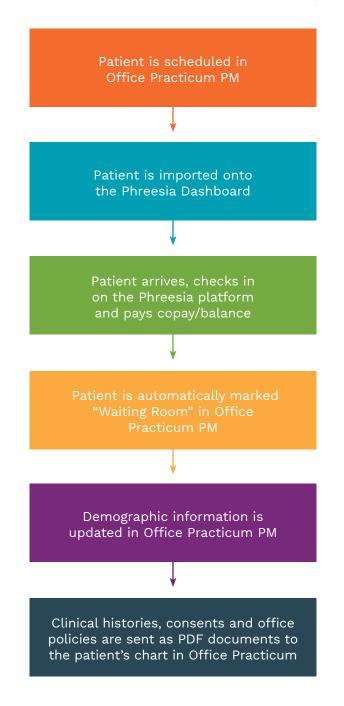

# Workflow

Although the workflow is customized for each medical group's unique needs, a typical workflow with Office Practicum integration is as follows: