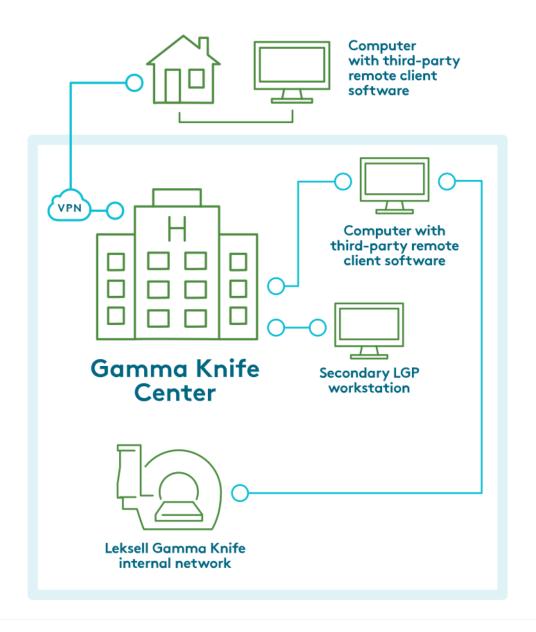

#### Flexible access

Remote access to your GammaPlan Anytime, Anywhere enables off-site planning, plan review and approval

Secured network access for computers outside the Icon/Perfexion network that require remote access

Provides clinicians and hospitals with extended possibilities

Flexible and secure access

Effortless clinical collaboration

**Expanded opportunities** to boost patient referrals