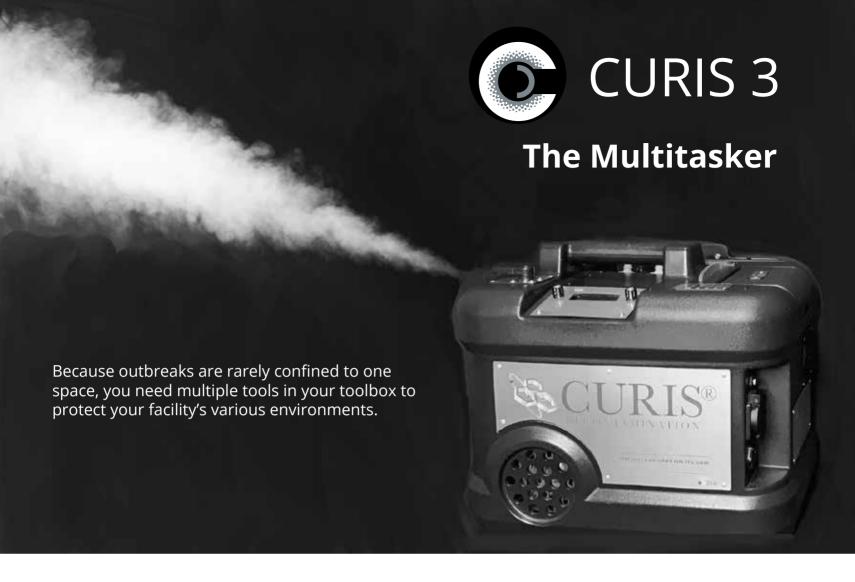

## More Versatile Than Any Other System

**FOG** 

PORT INTO A SPACE

**SPRAY** 

Classrooms | Offices Labs | Patient Rooms EMS | Buses | Cars | Planes

Stadiums | Auditoriums Cafeterias | Call Centers | Stairwells

## How It Works

Get a Job Report & Move on to the next job with the same fogger

1 System... **Multiple Jobs** 

Fog a space with CURIS 3

CURISO

Port-in with extension nozzle to treat small transportation spaces for easy Grab-N-Go