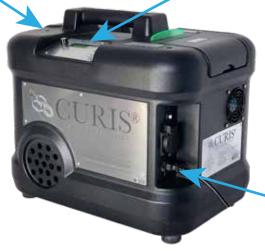

## Ideal for any space pathogens are found:

- Transportation
- Pharmacy
- Healthcare

Capabilities

- Animal Research
- Life Sciences
- Education/Universities

Atomizing Adjustable
Stainless Steel
Precision Nozzle
produces dry micron mist

Digital Interface Display
Demonstrates fogger status
and self calculates

Integrated Electronically
Sequenced
A/C Outlet
Powers air scrubber,
dehumidifier
or air mover

Weight and Dimensions 36 lbs; 19 3/4 x 13 3/4 x 17 1/4 Coverage

up to 10,000 cubic feet

Built In automatically sequenced Capabilities outlet; auto calculations

Voltage 115v or 220v

APP/CSDM range ≤ 600 feet wifi/wireless

(Optional Remote Operation/Tracking)

Contact Us 800-928-8708