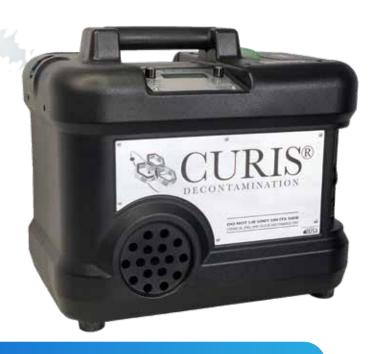

### Portable Powerhouse Disinfection

So portable, our customers call it

"The Suitcase"

Creating healthy facilities is easier, faster, and safer than ever before. Using patented pulse technology, CURIS has revolutionized disinfection, making hydrogen peroxide fogging the perfect choice for an achievable, measurable kill of 99.9999% of dangerous pathogens.

EPA Registered and approved for use against SARS-CoV-2 (COVID). EPA Reg. No. 93324-1

At only 36 lbs., the CURIS is NOT to be underestimated.

This powerful device is capable of treating up to 10,000 c.ft. For larger spaces, CURIS' patented technology enables users to sync up to 15 devices wirelessly to treat large-scale environments.