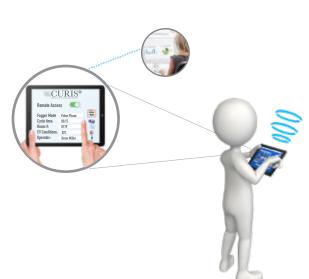

#### **INNOVATIVE**

Advanced Wireless Operation & Tracking

(optional by subscription)

The ability to disinfect a space AND prove those efforts: CURIS merges the most advanced data surveillance and the most thorough coverage on hard, non-porous surfaces to bring you the latest in portable decontamination.

Want remote operation plus data management? There's an APP for that!

Patented Pulse<sup>TM</sup> Mist

CURIS' patented Pulse™ system is the ONLY fogging system to intermittently inject optimal amounts of 7% H2O2, maintaining the proper concentration of germ-killing solution without soaking surfaces. Effective against C. diff in a Tri-Part Soil Load.

# CURIS The World's First Smart Fogger

CURIS System Data Management does more than record basic treatment data. CSDM empowers administrators to track treatments, access via cloud, share reports via email, and strategize.

### Remote Operation + Data Management = Smarter Way to Fog