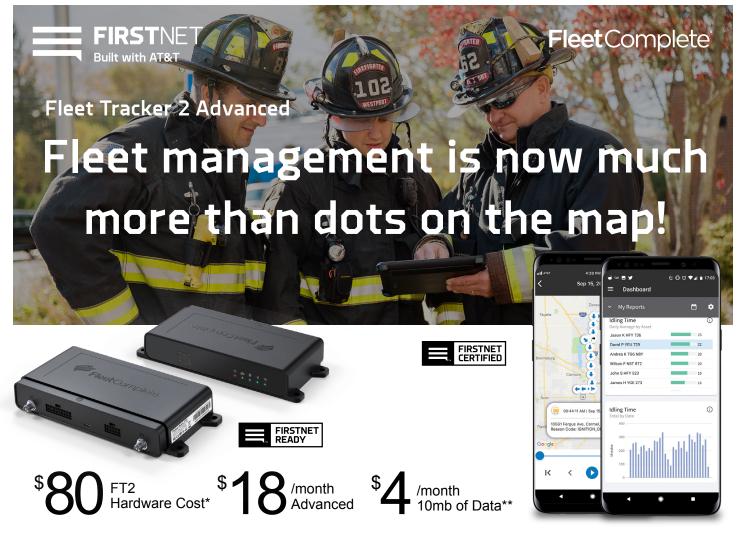

## Standard Features:

- · GPS and time stamp of vehicle location
- · Driver behavior reports and dashboards
- · Driver Safety Scorecard tracking
- Maintenance tracking based on mileage
- · Crash detection

## **Advanced Features:**

- 20+ engine data points, such as RPM, oil/coolant temp, VIN, brake pedal pressure, fuel economy, true odometer, etc.
- · Engine diagnostic trouble code (DTC) tracking
- · Fuel economy per trip

## Important Information

\*FT2 discounted hardware pricing is only available with Fleet Complete Advanced

\*\*Rate plans included. Rate plans other than those advertised are available

Additional plans are available for more frequent reporting. OBD-II or J1939 9 Pin power cable is an extra charge with the FT1. Other cables are also available at additional cost. Professional installation is available at an additional cost.