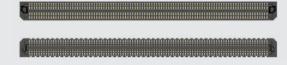

## **ACTUAL SIZE**

68.22 mm x 5.00 mm

ADM6/ADF6 Series (400 total positions)

**SYSTEM** 

- ADM6 Series 0.635 mm Pitch Micro Header
- ADF6 Series 0.635 mm Pitch Micro Socket

PCI-SIG®, PCI Express® and the PCIe® design marks are registered trademarks and/or service marks of PCI-SIG.