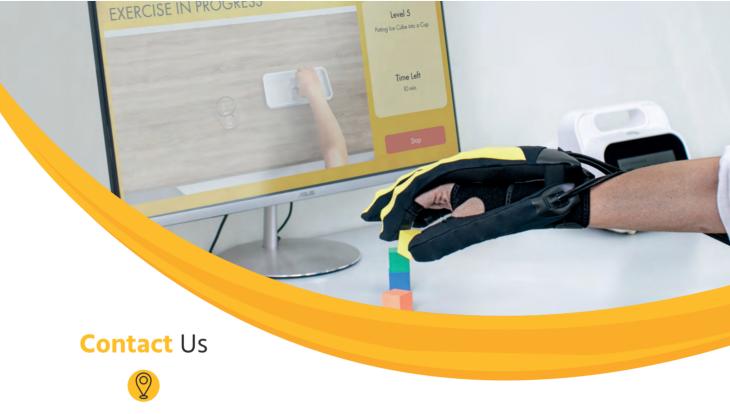

### **Passive & Active Exercises**

**Functional Task Training** 

functional tasks in daily living,

**Fast Setup** 

Trains patient in performing critical

such as gripping and tripod-pinching, while interacting with real objects.

User friendly user interface and device

design with minimal training required

Combine both passive and active exercises and support maximum range of patients