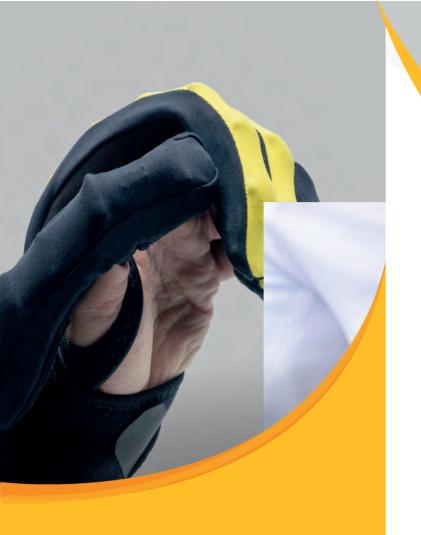

#### Comfort

Fully made of light fabric and biocompatible materials. Offers top comfort and supports natural movements

# Less than 200 gram, just like wearing

a normal glove