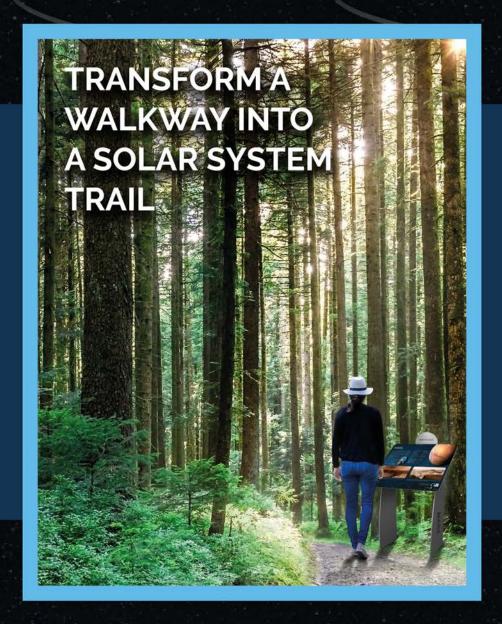

You may not be able to fly to Mars, but you could walk there...

## INSPIRED BY THE 'PIONEER' EXPLORATION MISSIONS, X-TRAILS TAKES YOU ON A JOURNEY ACROSS THE SOLAR SYSTEM

Easily installed in Parks, Trails, Promenades, Resorts and Campuses the X-Trails Solar System is an educational and fun outdoor activity for all the family.