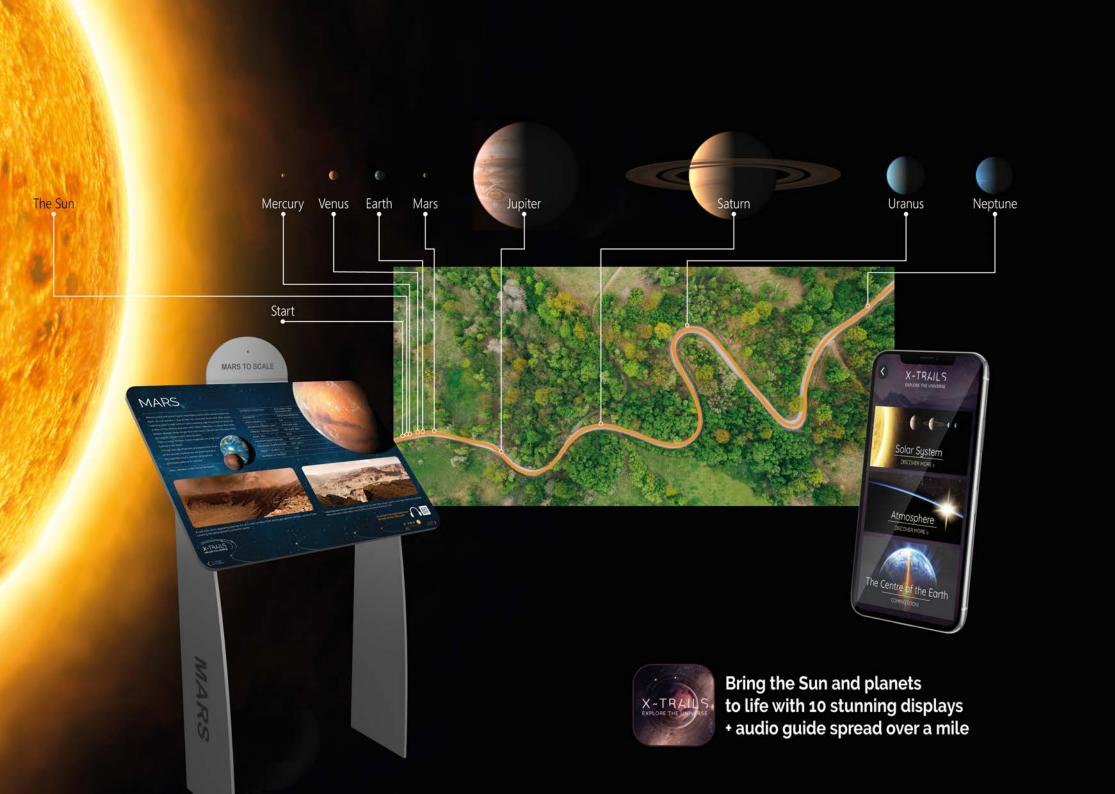

## LET VISITORS EXPLORE THE SOLAR SYSTEM AS THEY WALK, CYCLE OR JOG

These interactive displays of the Sun to Neptune spread over a mile or the Sun to Saturn spread over 1/3 of a mile, will enhance any park or walkway.