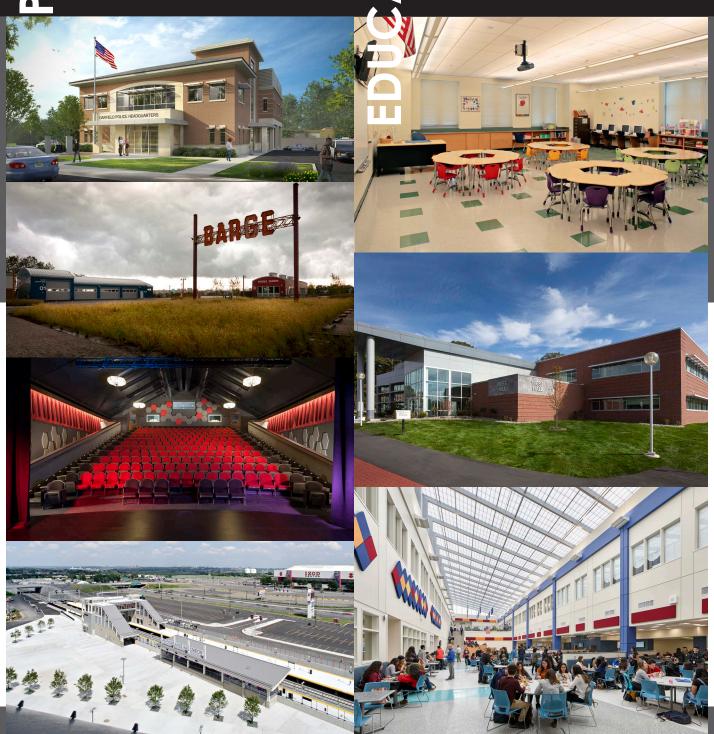

## HDMR ARCHITECTS

PUBLIC
CORPORATE
RESIDENTIAL
HEALTHCARE
PLANNING

PUBLIC

Garfield Police Headquarters, Garfield, NJ | River Barge Park, Carlstadt, NJ | Hackensack Performing Arts Center, Hackensack, NJ | Meadowlands Rail Station, East Rutherford, NJ

Carlstadt Elementary School,
Carlstadt, NJ | West Hall, Enrollment
Services Center, Middlesex County
College, Edison, NJ | Frank J. Gargiulo
Campus, Hudson County Schools of
Technology, Secaucus, NJ

**DRATE** 