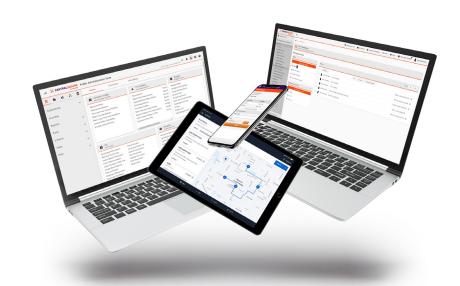

Why do more than 2,000 public administration customers trust CentralSquare software?

Every essential function – from finance to asset management – in one unified suite

One secure login to a single workspace available 24/7 from any browser and device

World's first, cloud-based, end-to-end suite for managing a smart community

A clear choice for meeting the growing expectations of your citizens, CentralSquare's full suite of unified, cloud-based software delivers the greatest depth and breadth of offerings in the industry.