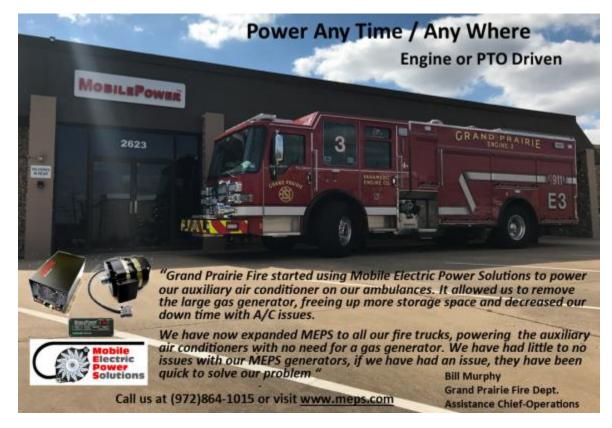

## Powering your A/C and Heater on the Move!!

The best power option for your EMS vehicles and fire trucks is the MEPS power generation system by MobilePower™. We produce 120V of AC power for your airconditioning, refrigeration, and other required loads. The generator can either be mounted by a bracket under-hood or by PTO which allows for more available storage space.

In addition to new builds, we also retrofit older ambulances and fire trucks.

Mobile Electric Power Solutions sales@meps.com
2623 National Circle
Garland, TX 75041
972-864-1015