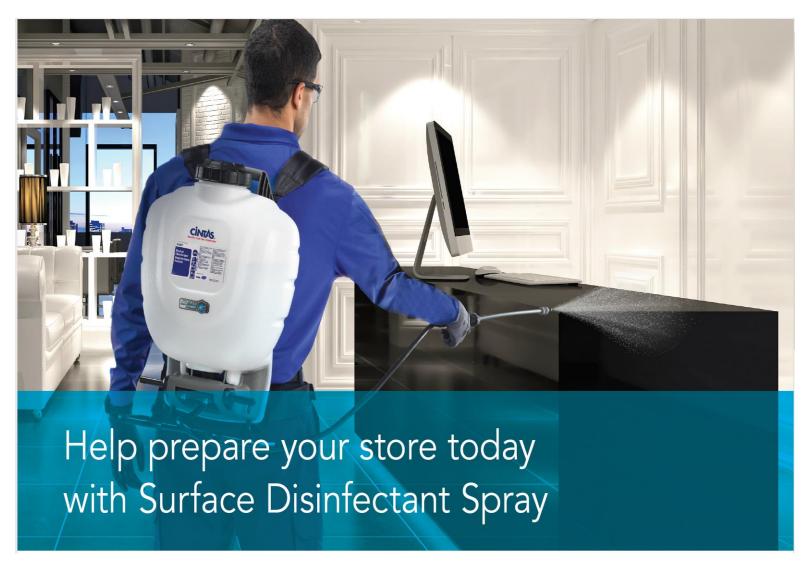

# **CINTAS** Surface Disinfectant Spray

- Utilizes Signet Neutral Disinfectant (DS1) which meets the EPA's criteria for use against SARS-CoV-2, the cause of COVID-19
- DS1 is a one-step disinfectant that is effective against a broadspectrum of bacteria, is virucidal, and inhibits the growth of mold and mildew and their smells when used as directed
- Applied via a spraying solution to common touchpoints of your choosing

A trained Cintas technician will perform the service, applying disinfectant to surfaces you choose, such as shelving, checkout lanes, floors and doors, as well as touch points such as door handles, shopping carts and work areas.