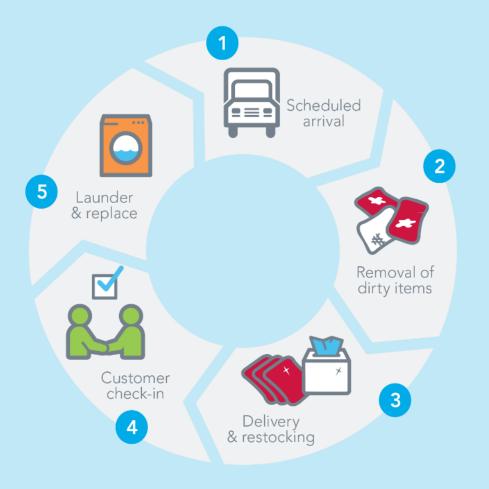

# CLEAN. SAFE.



With 10,000 trucks across North America, we have the resources to help you keep your business clean and safe with laundered uniforms, hygiene products, first aid products, personal protective equipment (PPE) and cleaning services.



#### **HOW THE SERVICE WORKS**



#### THE CINTAS WASH PROCESS

Cintas industrial laundry facilities follow a unique wash process developed in conjunction with our chemical provider WSI.



# Wash Formula(s)

Cintas utilizes unique blends of powerful surfactants, enzymes and alkaline builders to physically remove/chemically destroy microorganisms that might be on the textiles<sup>1</sup>



# **Mechanical Agitation**

- Mechanical Agitation is very effective in physically removing bacteria/viruses from textiles<sup>2</sup>
- Cintas process has significantly greater mechanical agitation than home laundering<sup>3</sup>



### **Temperature**

- Cintas utilizes wash temperatures between 100°–175°F²
- Textiles are subsequently subjected to temperatures in excess of 250°F in the dryer, steam tunnel, and presses, providing an