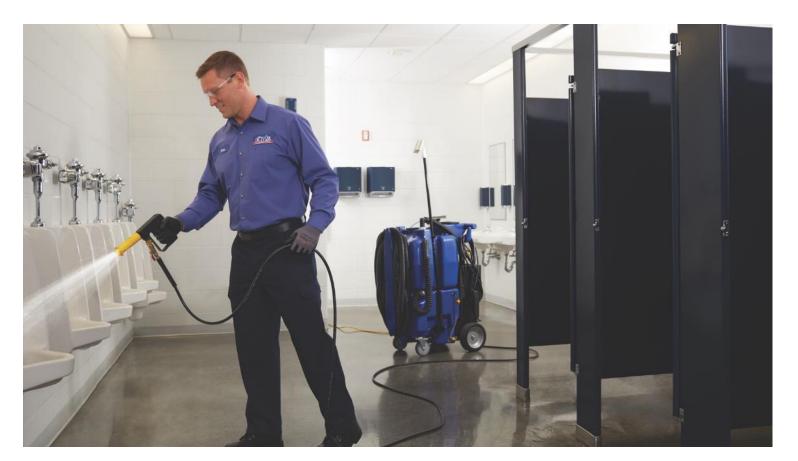

#### **ULTRACLEAN® CLEANING SERVICE**

A thorough deep clean that removes soil and bacteria to leave your facility clean and sanitized.

#### **Sanitizes Surfaces**

Uses a chemical that is formulated to clean surfaces while leaving a clean, pleasant scent

#### **High-Pressure Cleaning**

Removes build-up that brushes can't reach, and eliminates the need to touch contaminated surfaces

#### Removes Soil and Bacteria

Cintas UltraClean® process removes all soil and dirty water, preventing cross-contamination and odorcausing bacteria