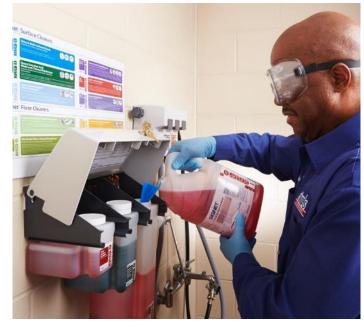

# **CINTAS** Surface Disinfectant Spray

- Utilizes Signet Neutral Disinfectant (DS1) which meets the EPA's criteria for use against SARS-CoV-2, the cause of COVID-19
- DS1 is a one-step disinfectant that is effective against a broadspectrum of bacteria, is virucidal, and inhibits the growth of mold and mildew and their smells when used as directed
- Applied via a spraying solution to common touchpoints of your choosing

A trained Cintas technician will perform the service, applying disinfectant to surfaces you choose, such as shelving, checkout lanes, floors and doors, as well as touch points such as door handles, shopping carts and work areas.