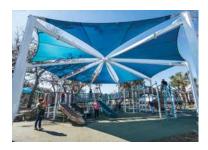

#### Fabric Shade Structures

Fabric shade structures not only create cooler spaces but they also can protect your patrons from sun overexposure and dangerous U.V. rays, while extending the usable time for any space.