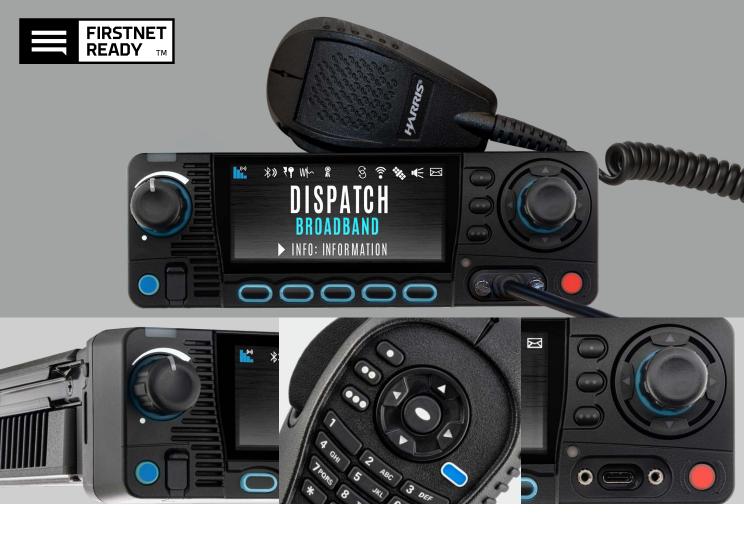

## XL-200M MULTIBAND WITH LTE

## Now FirstNet Ready™

Be heard loud and clear while connecting on the move with the FirstNet Ready XL-200M. Kick voice and data interoperability into high gear by communicating via VHF, UHF, 700/800 and 900 MHz—all from the same converged P25 radio.

- > Built-in LTE, Wi-Fi®, Bluetooth® and GPS
- > 5 speaker output including front speaker and advanced noise cancellation
- > Flexible configuration and mounting options reduces cost
- > High visibility 3-inch color display
- > 8 programmable buttons with simple menu access
- > Optional keypad mic available for added flexibility