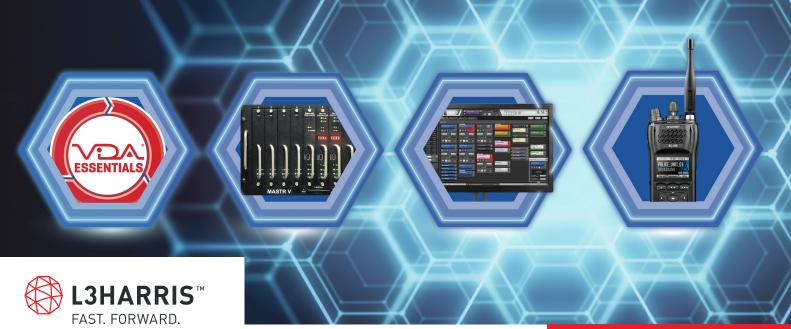

#### Choose the right fit for your needs

|            |                                                                                                                                                                                                                                        | Bundle A | Bundle B | Bundle C |
|------------|----------------------------------------------------------------------------------------------------------------------------------------------------------------------------------------------------------------------------------------|----------|----------|----------|
| ESSENTIALS | <ul> <li>VIDA® Essentials Core</li> <li>&gt; Field-proven availability and resilience</li> <li>&gt; Management and control of voice and data</li> <li>&gt; Foundational cybersecurity controls</li> </ul>                              | 0        | 0        |          |
|            | MASTR® V Six Channel Sites<br>> Industry-leading coverage and resilience<br>> Small footprint, single rack installation<br>> Includes Phase 2 TDMA operation                                                                           | 2        | 4        | 6        |
|            | <ul> <li>Symphony<sup>™</sup> Dispatch Consoles</li> <li>&gt; Designed for high-velocity communications</li> <li>&gt; Unified view for greater Situational Awareness</li> <li>&gt; Growth options through licensed features</li> </ul> | 4        | 6        | 10       |
|            | <ul> <li>XL-150P Portable Radios</li> <li>&gt; P25, WiFi®, Bluetooth® and GPS</li> <li>&gt; Advanced noise cancellation</li> <li>&gt; Converged LMR + LTE available</li> </ul>                                                         | 100      | 150      | 300      |