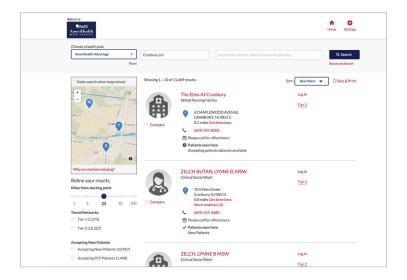

### **Doctor and Hospital Profiles**

Informative doctor and hospital profiles and nationally recognized quality measurements help you find the doctor that is right for you. The profiles offer more than just location and phone number. They also show credentials, network and hospital affiliations, office hours, as well as gender, specialty, language and those who are accepting new patients.

#### Rate and Review your Experience

Want a second opinion when choosing treatment options? Feedback and ratings provide insights into other members' experiences with doctor and hospitals. Anyone can read ratings and reviews, but you must be registered at **amerihealthexpress.com** to share your own experiences.

#### **Compare Doctors and Facilities**

The Compare feature allows you to easily compare up to five doctors and hospitals at once. You can compare specialties, education, board certifications, quality reviews, and more.