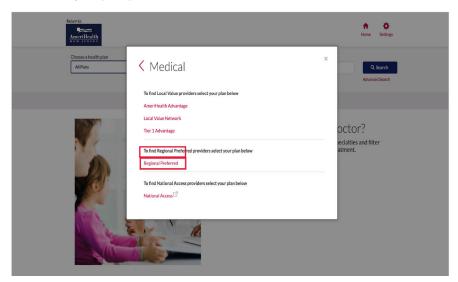

## **Provider Finder with National Access**

For members searching for a provider in the AmeriHealth New Jersey service area, select your plan type with the Regional Preferred Network as your plan preference.