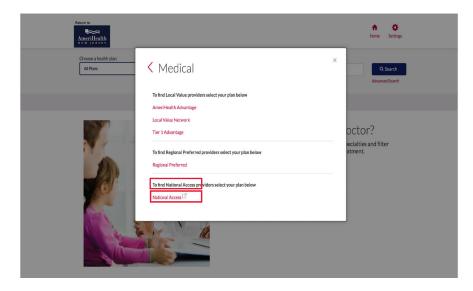

For members searching for a provider outside of the AmeriHealth New Jersey service area, go to the National Access Plan option on **amerihealthnj.com/providerfinder** (AmeriHealth New Jersey service area includes all of New Jersey, all of Delaware, and 9 Pennsylvania counties: Philadelphia, Northampton, Lehigh, Berks, Lancaster, Bucks, Montgomery, Chester, and Delaware).