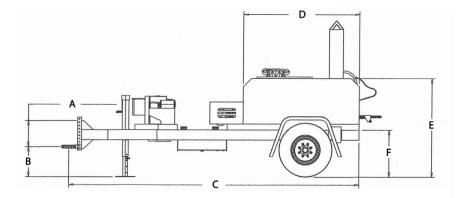

# **150G/250G HEATED/INSULATED TACK TANK TRAILER**

| Model                         | 150G                                                                   |
|-------------------------------|------------------------------------------------------------------------|
| Туре                          | 150 Gallon Heated/Insulated Emulsion Trailer with Spray System         |
| Capacity                      | 150 gallons                                                            |
| GVWR                          | 7,000 lbs                                                              |
| Fuel Source                   | Diesel                                                                 |
| Fuel Capacity                 | 18 gallons                                                             |
| Burner Type                   | (1) 105,000 BTU Beckett Diesel burner                                  |
| Number of Burners             | 1                                                                      |
| A                             | 12"                                                                    |
| В                             | 16.5"                                                                  |
| С                             | 143"                                                                   |
| D                             | 58.5"                                                                  |
| E                             | 50"                                                                    |
| F                             | 25"                                                                    |
| G                             | 79"                                                                    |
| Н                             | 40"                                                                    |
| I                             | 48"                                                                    |
| Construction                  | 1" blanket ceramic insulation                                          |
|                               | 10 gauge inner and outer wall                                          |
|                               | 10" diameter fill opening with lockable civacon lid                    |
| Axles                         | Single 7,000 lb double eye                                             |
| Tires                         | 16"                                                                    |
| Brakes                        | Electric with safety breakaway                                         |
| Hitch                         | 3.0" pintle eye                                                        |
| Paint                         | Blasted and painted with two coats of epoxy primer and urethane finish |
| Frame                         | 2"x5"x3/16" structural rectangular tubing                              |
| Base Model<br>Options Include | 24"x24" clean out port                                                 |
|                               | 50/550 thermometer                                                     |
|                               | Two LED 4"round red S/T/T light on rear (1 per side)                   |
|                               | 12 v deep cycle battery                                                |
|                               | VIP protection system                                                  |
|                               | Spray System                                                           |
|                               | Hose reel for spray system                                             |
|                               | Battery charger package                                                |
| Warranty                      | One year, lifetime frame                                               |