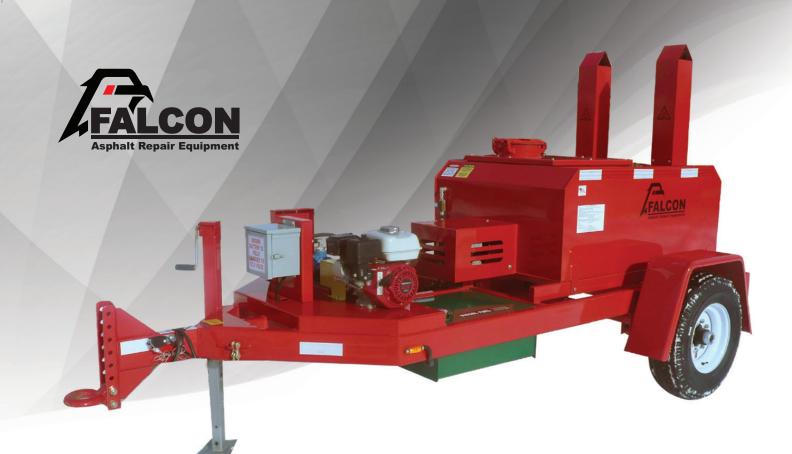

### **150G/250G HEATED/INSULATED TACK TANK TRAILER**

### **OPTIONS:**

- Reversing pump
- 8-foot spray bar
- Skid mounted
- Trailer mounted
- Other customizable options available

Falcon Asphalt Repair Equipment recently unveiled their Falcon 150G and 250G tack tank trailers. The trailer- or skid-mounted diesel tack tanks are built with the same high quality as Falcon's various hot boxes and recyclers. The Falcon tack tanks are available in two sizes, the 150G (150 gallon tank) and the 250G (250 gallon tank), and include the following features: **Automatic thermostatically controlled heat system, stainless steel flue, diesel power, large clean-out port, an insulated tank**.