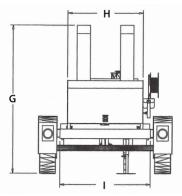

# **150G/250G HEATED/INSULATED TACK TANK TRAILER**

| Model                         | 150G                                                                   |
|-------------------------------|------------------------------------------------------------------------|
| Туре                          | 150 Gallon Heated/Insulated Emulsion Trailer with Spray System         |
| Capacity                      | 150 gallons                                                            |
| GVWR                          | 7,000 lbs                                                              |
| Fuel Source                   | Diesel                                                                 |
| Fuel Capacity                 | 18 gallons                                                             |
| Burner Type                   | (1) 105,000 BTU Beckett Diesel burner                                  |
| Number of Burners             | 1                                                                      |
| A                             | 12"                                                                    |
| В                             | 16.5"                                                                  |
| С                             | 143"                                                                   |
| D                             | 58.5"                                                                  |
| E                             | 50"                                                                    |
| F                             | 25"                                                                    |
| G                             | 79"                                                                    |
| Н                             | 40"                                                                    |
| I                             | 48"                                                                    |
| Construction                  | 1" blanket ceramic insulation                                          |
|                               | 10 gauge inner and outer wall                                          |
|                               | 10" diameter fill opening with lockable civacon lid                    |
| Axles                         | Single 7,000 lb double eye                                             |
| Tires                         | 16"                                                                    |
| Brakes                        | Electric with safety breakaway                                         |
| Hitch                         | 3.0" pintle eye                                                        |
| Paint                         | Blasted and painted with two coats of epoxy primer and urethane finish |
| Frame                         | 2"x5"x3/16" structural rectangular tubing                              |
| Base Model<br>Options Include | 24"x24" clean out port                                                 |
|                               | 50/550 thermometer                                                     |
|                               | Two LED 4"round red S/T/T light on rear (1 per side)                   |
|                               | 12 v deep cycle battery                                                |
|                               | VIP protection system                                                  |
|                               | Spray System                                                           |
|                               | Hose reel for spray system                                             |
|                               | Battery charger package                                                |
| Warranty                      | One year, lifetime frame                                               |