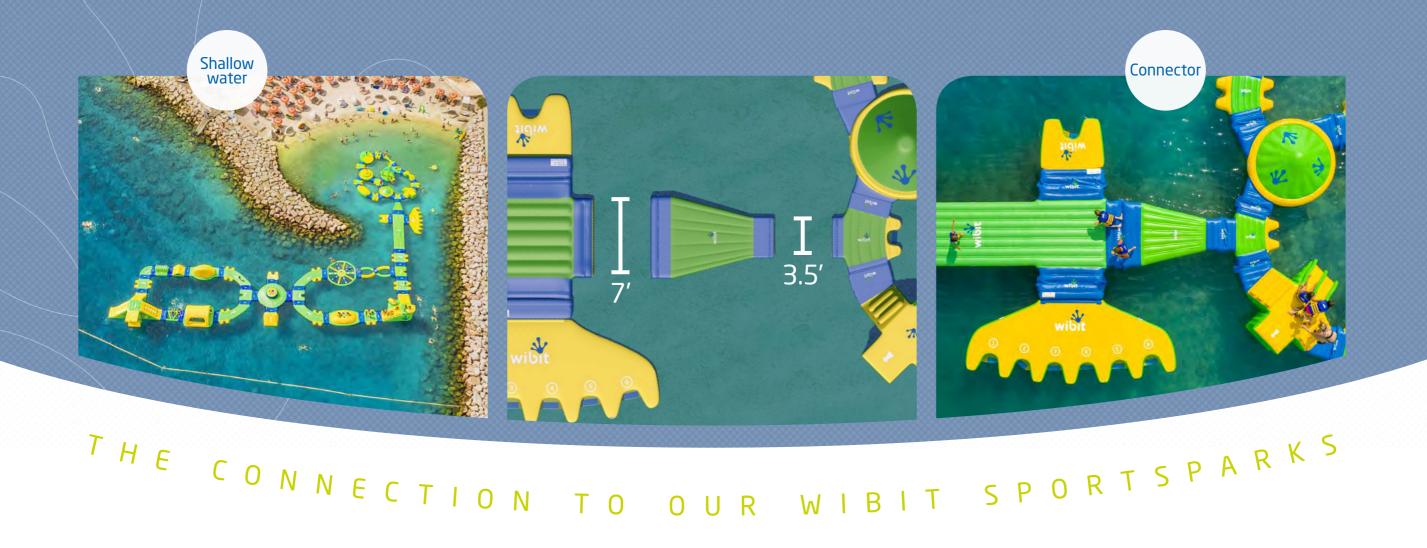

# Easy connection

Wibit Kids products are half the width of standard Wibit products. Kids products can be connected to a normal Wibit SportsPark using the Connector product.