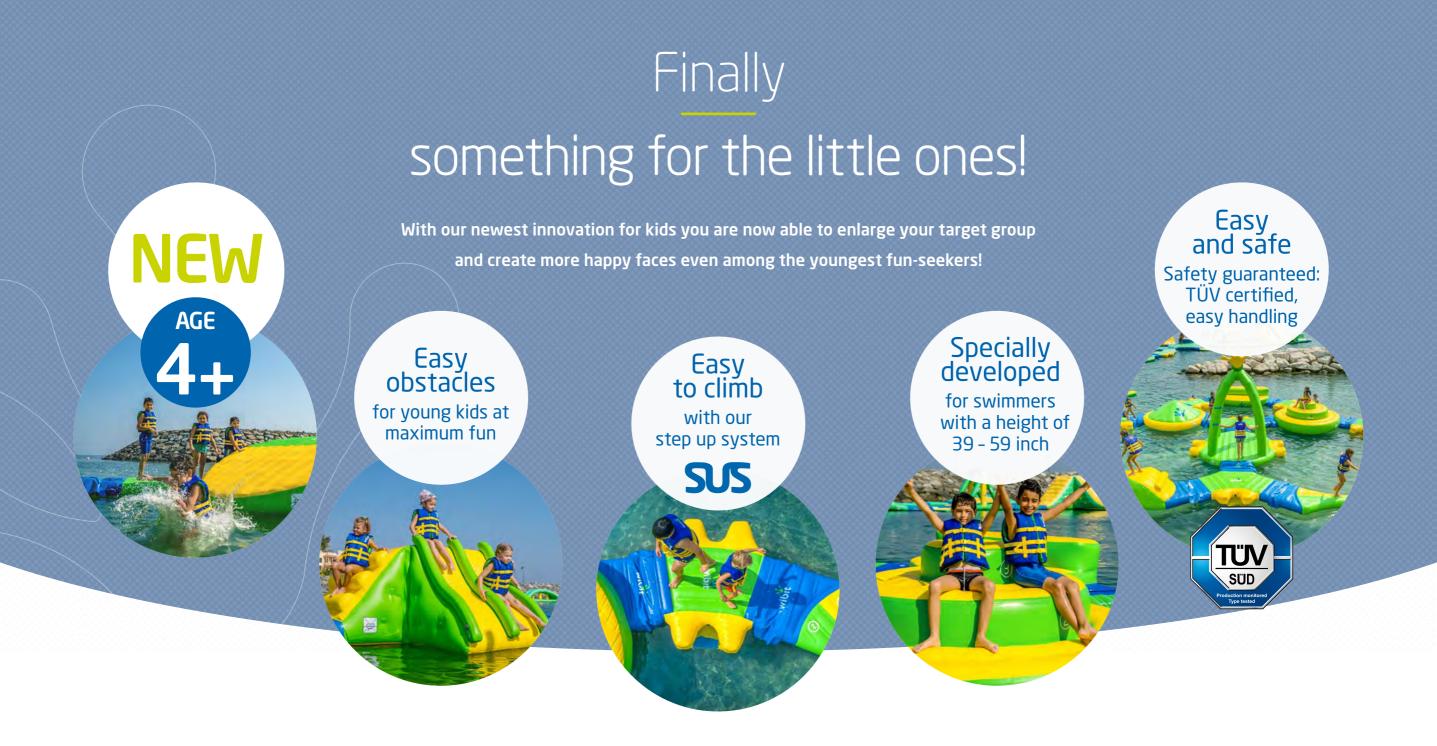

# Want to entertain a new target group?

# Easy connection

Wibit Kids products are half the width of standard Wibit products. Kids products can be connected to a normal Wibit SportsPark using the Connector product.