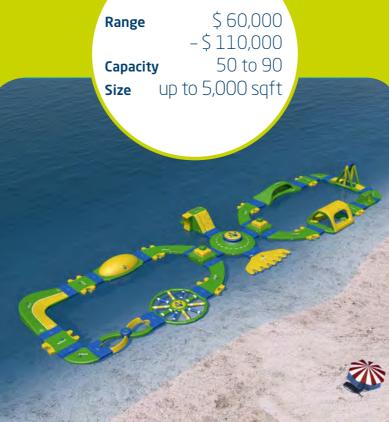

# Tailor-made for every location

The ideal SportsPark should fit your location, dimensions and budget like a glove. Thanks to the modularity of our products and more than 20 parameters being taken into consideration during the SportsPark creation process, our experts are able to create a layout tailored to your specific location and needs. Do you want to entertain 20 or 200 people at the same time? Start small and expand later on? Or start big from the very beginning to increase the attraction of your location? Possibilities are endless...