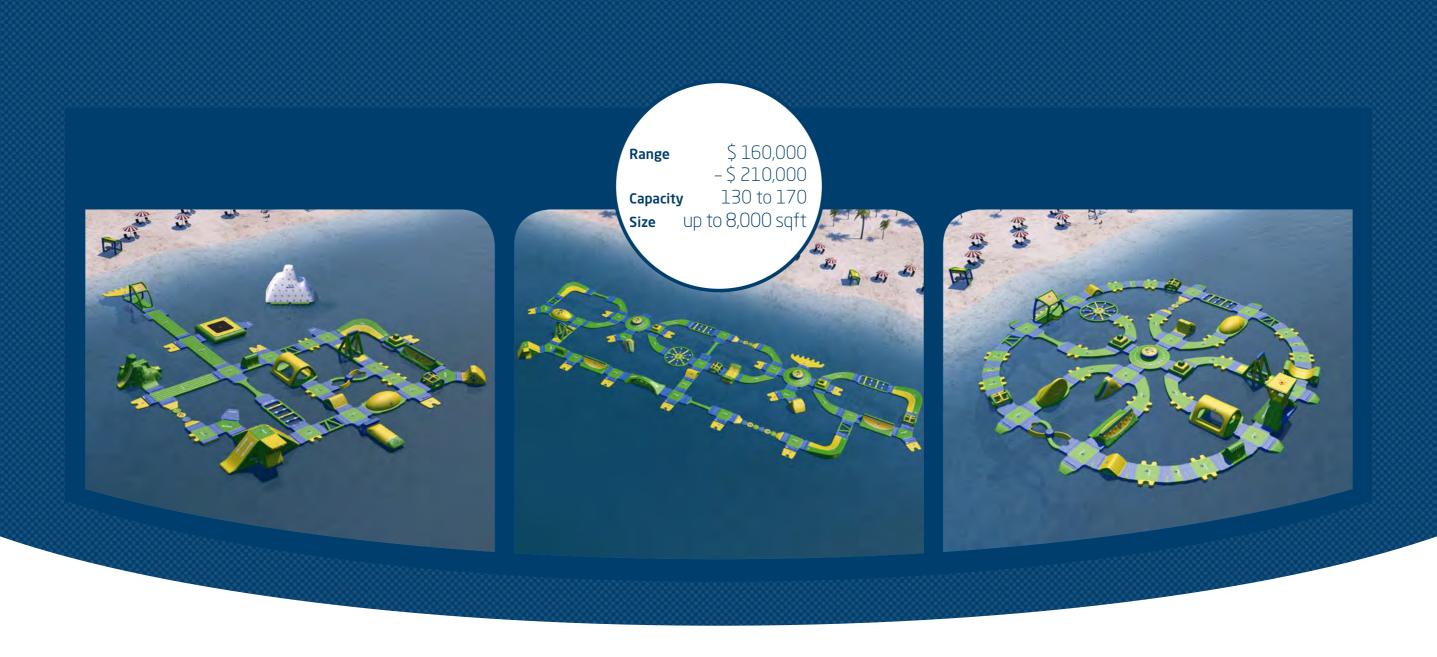

# Tailor-made for every location

The ideal SportsPark should fit your location, dimensions and budget like a glove. Thanks to the modularity of our products and more than 20 parameters being taken into consideration during the SportsPark creation process, our experts are able to create a layout tailored to your specific location and needs. Do you want to entertain 20 or 200 people at the same time? Start small and expand later on? Or start big from the very beginning to increase the attraction of your location? Possibilities are endless...