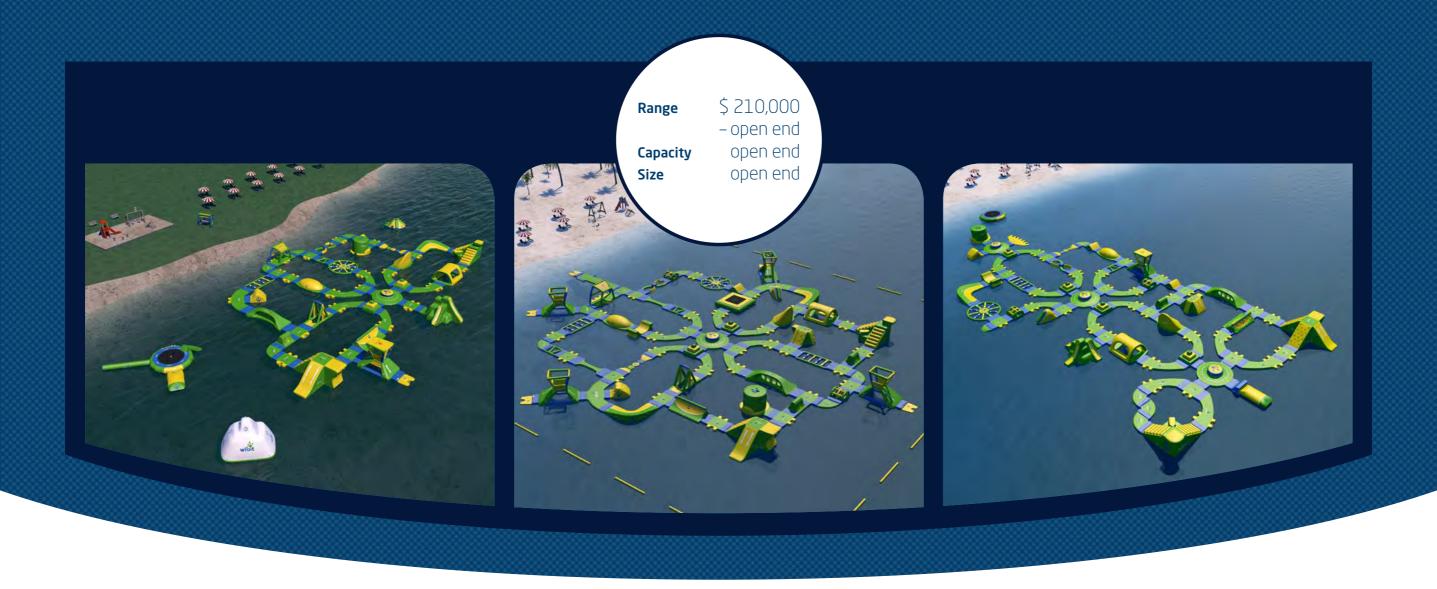

# Tailor-made for every location

The ideal SportsPark should fit your location, dimensions and budget like a glove. Thanks to the modularity of our products and more than 20 parameters being taken into consideration during the SportsPark creation process, our experts are able to create a layout tailored to your specific location and needs. Do you want to entertain 20 or 200 people at the same time? Start small and expand later on? Or start big from the very beginning to increase the attraction of your location? Possibilities are endless...