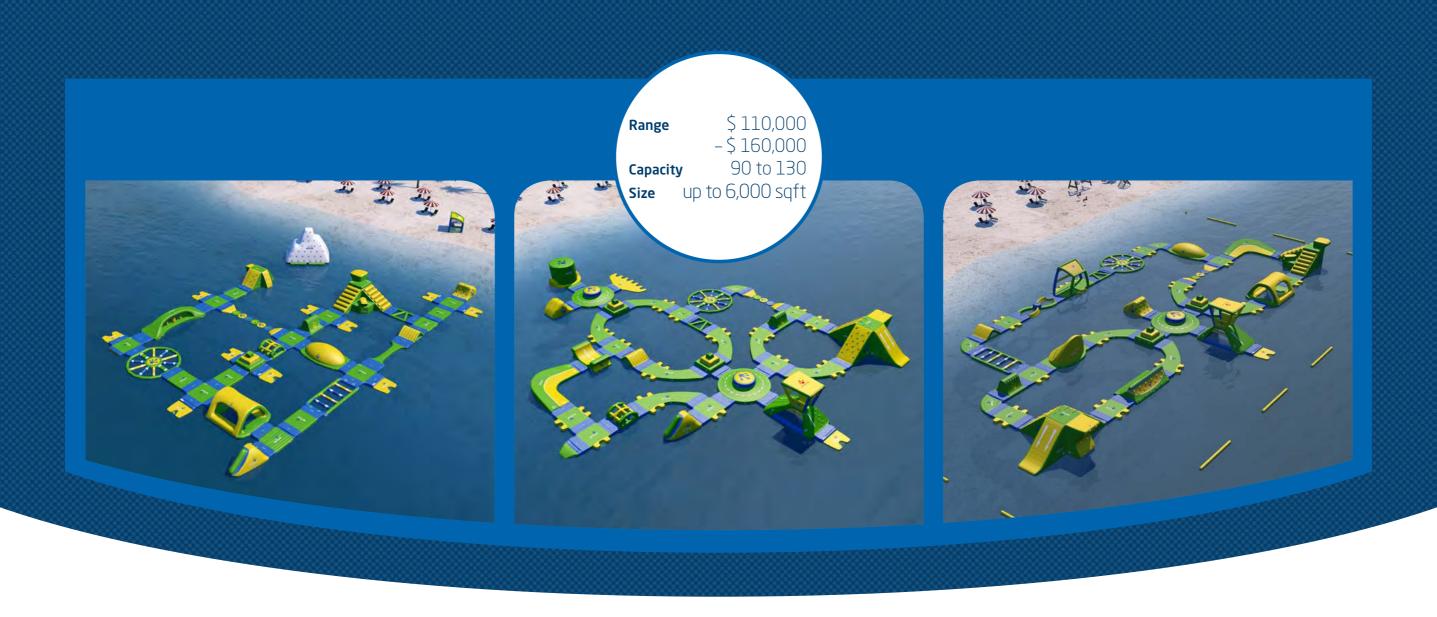

# Tailor-made for every location

The ideal SportsPark should fit your location, dimensions and budget like a glove. Thanks to the modularity of our products and more than 20 parameters being taken into consideration during the SportsPark creation process, our experts are able to create a layout tailored to your specific location and needs. Do you want to entertain 20 or 200 people at the same time? Start small and expand later on? Or start big from the very beginning to increase the attraction of your location? Possibilities are endless...