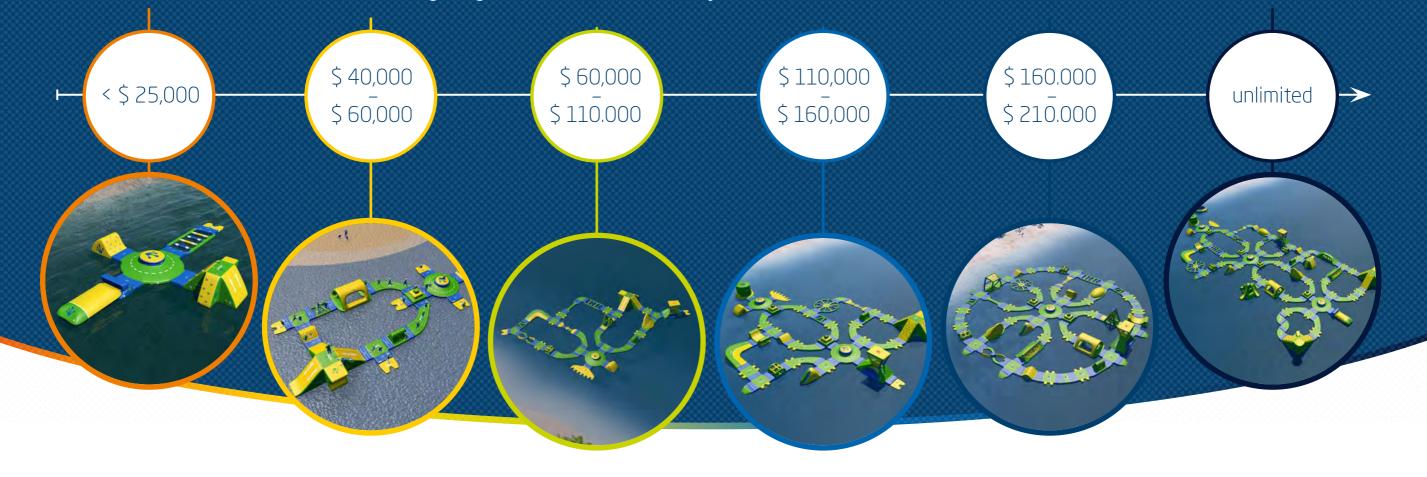

# Tailor-made for every location

The ideal SportsPark should fit your location, dimensions and budget like a glove. Thanks to the modularity of our products and more than 20 parameters being taken into consideration during the SportsPark creation process, our experts are able to create a layout tailored to your specific location and needs. Do you want to entertain 20 or 200 people at the same time? Start small and expand later on? Or start big from the very beginning to increase the attraction of your location? Possibilities are endless...