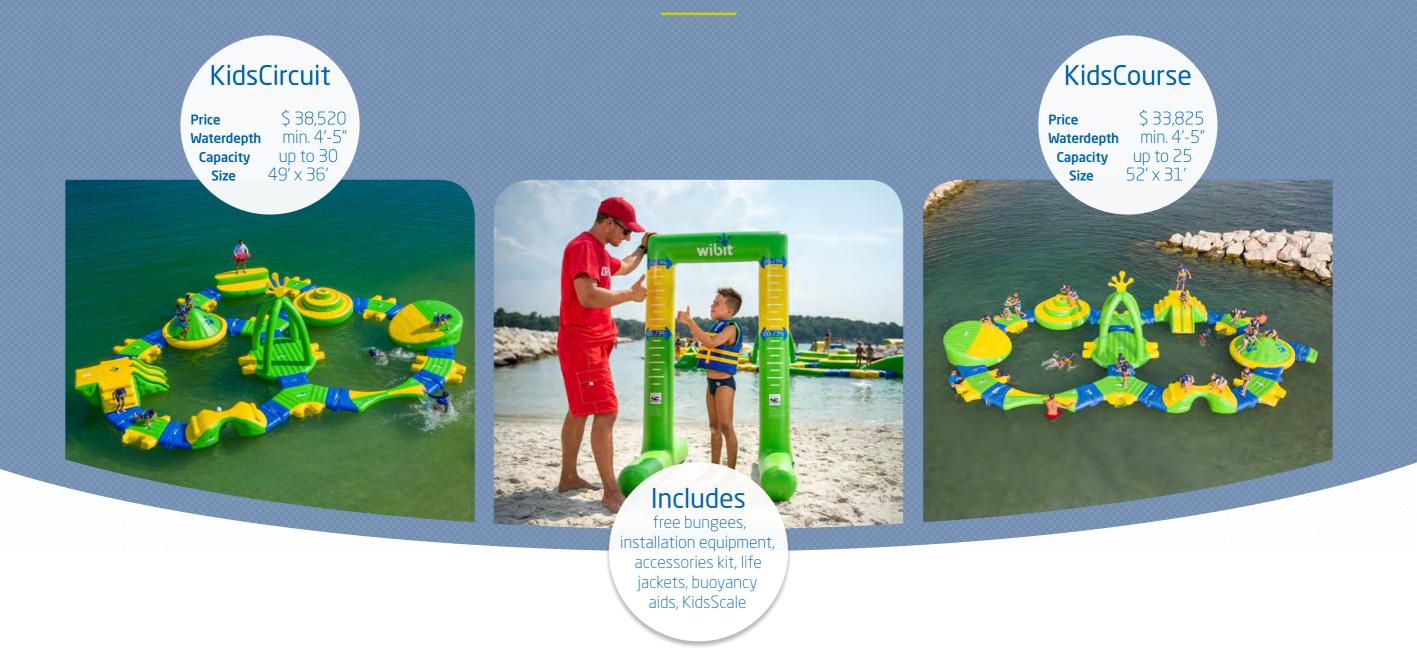

# Easy connection

Wibit Kids products are half the width of standard Wibit products. Kids products can be connected to a normal Wibit SportsPark using the Connector product.