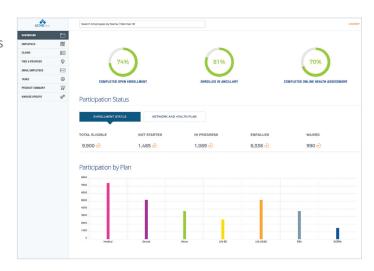

## Feature-rich HR Portal

The HR portal's quick views, dashboards, email templates, and automated information exchange empower you and your staff to view and manage enrollment, and service your employees in real-time.

Need to add a new employee, dependent, or change eligibility? Exchange documents with employees, manage dependent approvals, and notify carriers of changes in eligibility through the secure portal.

Want to check on enrollment status and final elections? Drill down by employee, department or division level, or group.

**Check-off open tasks?** Quickly view and complete open tasks, such as employee requests sent through the portal.

**Enrollment deadline approaching?** Push out an email reminder using one of several prepopulated communications templates and customizable distribution groups.