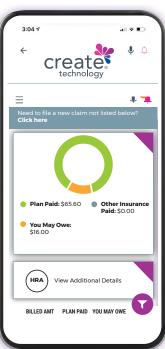

# **Elegantly Designed Member Portal and Mobile App**

Employees use Create® Technology's around-the-clock, advanced service tools to receive instant information. They can access plan details and manage their account through the easy-to-use mobile-optimized member portal or the MyCreateHealth mobile app that puts health care information at their fingertips — anytime, anywhere.

#### **Request appointments**

Show, email, or print medical, or vision ID cards

**Look up plan** and coverage details

View up-to-date claim details and status

See the latest account transactions and claims status