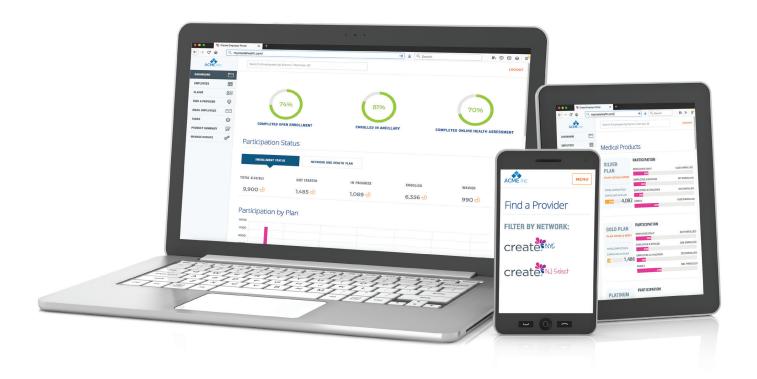

# Simplify your health benefits administration

HIGH-TECH, STATE-OF-THE-ART TOOLS INCREASE EMPLOYEE PRODUCTIVITY AND SATISFACTION

Create® Technology for health plan administrators and members is purposefully designed to make choosing, using, and administering health care benefits effortless for you and your employees.

# **Easy-to-use Open Enrollment Platform**

Create® Technology simplifies health care from the start, beginning with paperless enrollment that leads employees step-by-step through the decision-making process. Enrollment data feeds automatically in near real-time into the HR portal.

## Feature-rich HR Portal

The HR portal's quick views, dashboards, email templates, and automated information exchange empower you and your staff to view and manage enrollment, and service your employees in real-time.

# **Elegantly Designed Member Portal and Mobile App**

Employees use Create® Technology's around-the-clock, advanced service tools to receive instant information. They can access plan details and manage their account through the easy-to-use mobile-optimized member portal or the MyCreateHealth mobile app that puts health care information at their fingertips — anytime, anywhere.