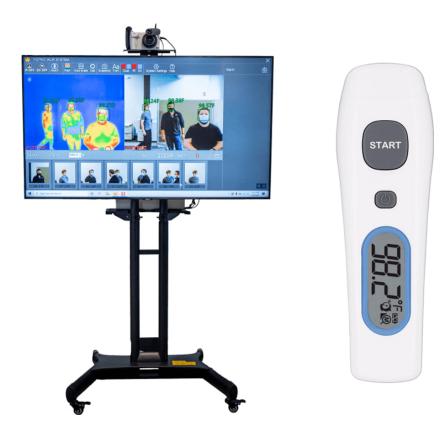

#### Fotric 226B Camera System – Mobile Screening Cart

Fotric offers a complete bundle with large display, laptop, rolling stand and secondary thermometer.

Integrating Thermal Screening Kiosk with TPASS VMS and Face Recognition