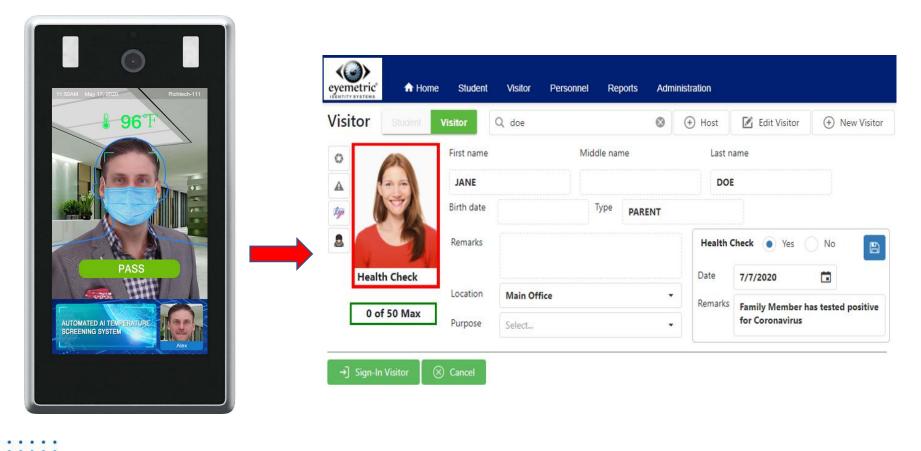

# **TPASS Visitor Management System** – Enhancements to support your efforts against the Coronavirus

**Thermal Imaging Camera Platforms** 

Eyemetric Identity Systems 2020

→ Sign-In Visitor

#### **New Health Check Status Features**

| eyem  | etric° A He | ome Student | Visitor   | Personnel | Reports  | Admini | stration                    |                  |             |  |  |
|-------|-------------|-------------|-----------|-----------|----------|--------|-----------------------------|------------------|-------------|--|--|
| Visit | tor Student | Visitor     | Q boll    |           |          | 8      | 🕂 Host                      | Edit Visitor     | New Visitor |  |  |
| \$    | 0           | First name  |           | Midd      | lle name |        | Last n                      | ame              |             |  |  |
|       | (act)       | RAYMON      | RAYMOND   |           | L        |        |                             | BOLLING III      |             |  |  |
| 1     | 6           | Birth date  | 6/10/1965 | ; Т       | ype VISI | FOR    |                             | 1                |             |  |  |
|       | N/          | Remarks     |           |           |          |        | Health Check Passed  Failed |                  |             |  |  |
|       | Flagged     | 2           |           |           |          |        | Date                        | 8/4/2020         |             |  |  |
|       |             | Location    | Main Offi | ce        |          | •      | Remarks                     | Family Member Te |             |  |  |
| 3 L   | 0 of 40 Max | Purpose     | Select    |           |          | •      |                             |                  |             |  |  |
|       |             |             |           |           |          |        |                             |                  |             |  |  |

1. Added the ability to record visitor's health screening status.

(X) Cancel

- 2. Able to "Flag" a visitor's barring them access for a set number of days
- 3. Added the ability to create a maximum number of visitor's allowed in at one time