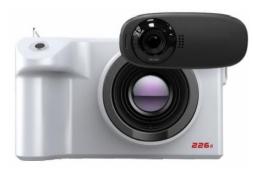

#### Fotric 226B Camera

TPASS VMS processes the thumbnail picture against FR database for a match and automated alert being sent out by TPASS VMS.

#### Fotric 226B Camera System – Mobile Screening Cart

Fotric offers a complete bundle with large display, laptop, rolling stand and secondary thermometer.

Integrating Thermal Screening Kiosk with TPASS VMS and Face Recognition