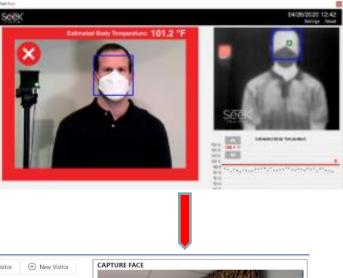

## Integrating Thermal Screening "Seek Scan" with TPASS VMS and Face Recognition

|                | First name |              | Middle name |         |             | name |  |
|----------------|------------|--------------|-------------|---------|-------------|------|--|
| RAYMOND        |            | D            | L           |         | BOLLING III |      |  |
| 195            | Birth date | 6/10/1965    | Туре        | VISITOR |             |      |  |
| 10             | Remarks    |              |             |         |             |      |  |
| lagged         | Location   | Select       |             | •       |             |      |  |
|                | Purpose    | Select       |             | •       |             |      |  |
| ign-In Visitor | ⊗ Cancel   |              |             |         |             |      |  |
| noto Name      |            | Relationship | Address     |         |             |      |  |

#### Fotric 226B Camera

TPASS VMS processes the thumbnail picture against FR database for a match and automated alert being sent out by TPASS VMS.