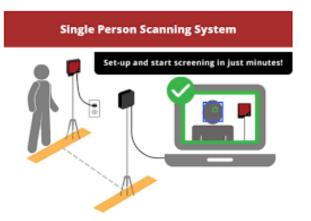

# **TPASS Visitor Management System** – Enhancements to support your efforts against the Coronavirus

**Thermal Imaging Camera Platforms** 

Eyemetric Identity Systems 2020

→ Sign-In Visitor