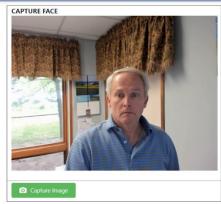

## Integrating Thermal Screening "Seek Scan" with TPASS VMS and Face Recognition

|                | First name |              | Middle name |         |             | name |  |
|----------------|------------|--------------|-------------|---------|-------------|------|--|
| RAYMOND        |            | D            | L           |         | BOLLING III |      |  |
| 195            | Birth date | 6/10/1965    | Туре        | VISITOR |             |      |  |
| 10             | Remarks    |              |             |         |             |      |  |
| lagged         | Location   | Select       |             | •       |             |      |  |
|                | Purpose    | Select       |             | •       |             |      |  |
| ign-In Visitor | ⊗ Cancel   |              |             |         |             |      |  |
| noto Name      |            | Relationship | Address     |         |             |      |  |

#### Fotric 226B Camera

TPASS VMS processes the thumbnail picture against FR database for a match and automated alert being sent out by TPASS VMS.