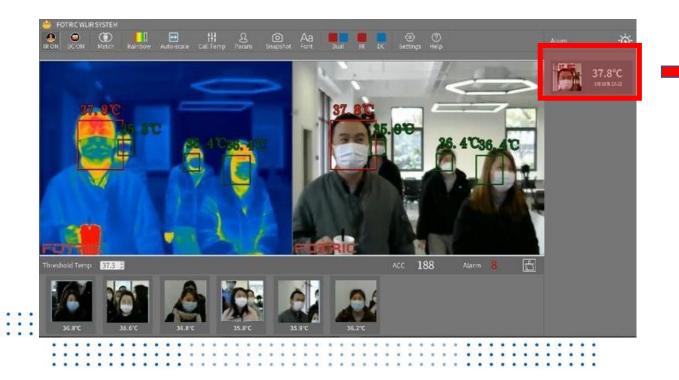

#### Fotric 226B Camera

TPASS VMS processes the thumbnail picture against FR database for a match and automated alert being sent out by TPASS VMS.