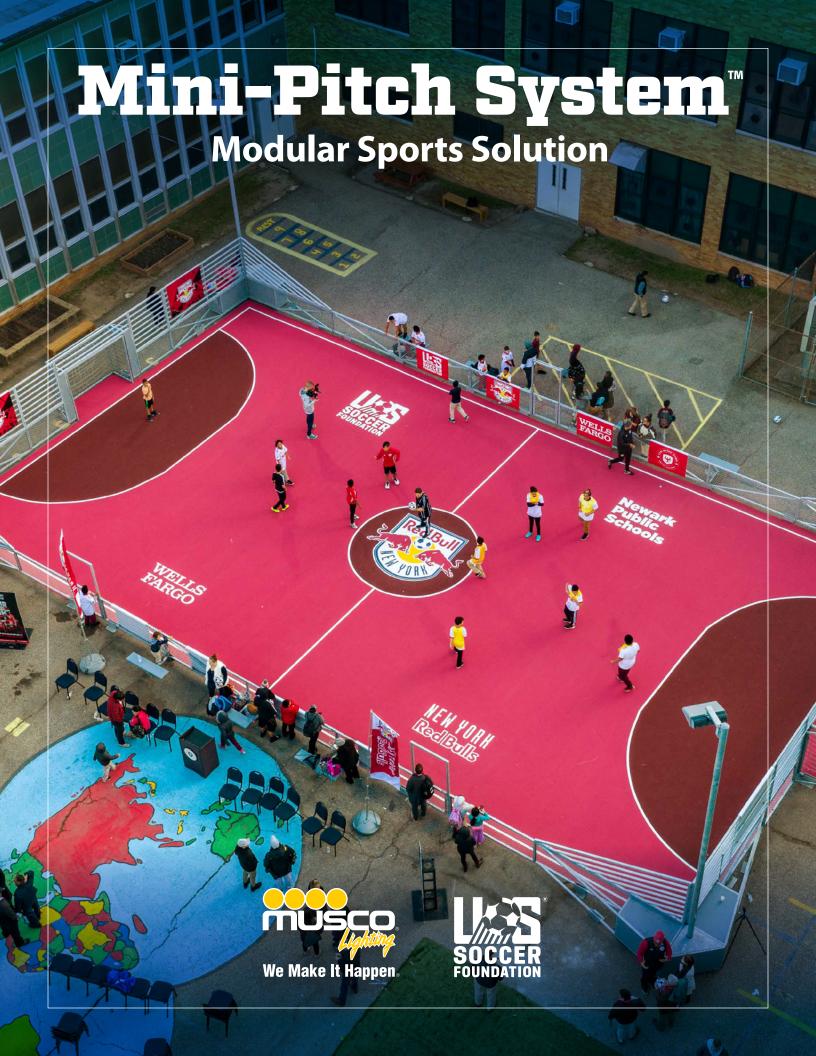

The Mini-Pitch System™ modular sports solution has an innovative, all-in-one design to help communities create fun and active play spaces by revitalizing public areas.

Created to assist the U.S. Soccer Foundation in providing safer places to play the game, the Mini-Pitch System is ideal for transforming abandoned courts and other underutilized areas into places where children and families can come together in the spirit of teamwork, empowerment, and physical activity. The system supports the Foundation's It's Everyone's Game movement to ensure that all children have access to the game and its many benefits.

## **Complete**

The mini-pitch comes as a modular system complete with lighting, fencing, goals, benches, ADA-compliant access, and lockable storage.

#### Customizable

You'll have options on the size of your pitch and custom signage to ensure it meets your exact needs. Surfacing is handled by another vendor on a project-by-project basis.