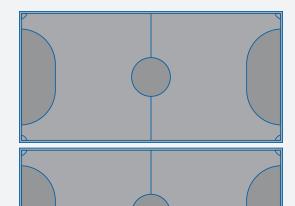

# Your Pitch,

The Mini-Pitch System™ modular sports solution gives

# Size

40 ft x 84 ft 12 m x 25 m

76 ft x 84 ft 23 m x 25 m

# **Your Way**

you customization options to meet your exact needs.

50 ft x 104 ft 15 m x 31 m

60 ft x 120 ft 18 m x 36 m

96 ft x 104 ft 29 m x 32 m

116 ft x 120 ft 35 m x 36 m

WWW.MUSCO.COM e-mail: lighting@musco.com