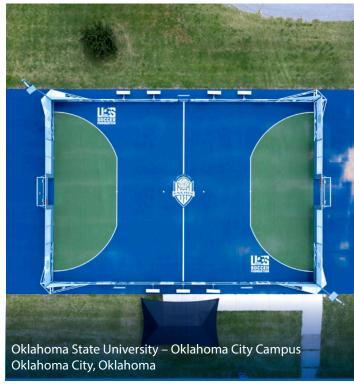

The Mini-Pitch System™ modular sports solution has an innovative, all-in-one design to help communities create fun and active play spaces by revitalizing public areas.

Created to assist the U.S. Soccer Foundation in providing safer places to play the game, the Mini-Pitch System is ideal for transforming abandoned courts and other underutilized areas into places where children and families can come together in the spirit of teamwork, empowerment, and physical activity. The system supports the Foundation's It's Everyone's Game movement to ensure that all children have access to the game and its many benefits.

## **Complete**

The mini-pitch comes as a modular system complete with lighting, fencing, goals, benches, ADA-compliant access, and lockable storage.

#### Customizable

You'll have options on the size of your pitch and custom signage to ensure it meets your exact needs. Surfacing is handled by another vendor on a project-by-project basis.