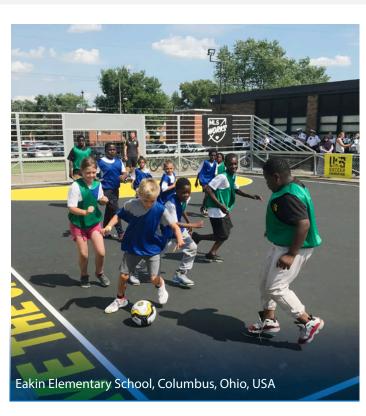

The Mini-Pitch System™ modular sports solution has an innovative, all-in-one design to help communities create fun and active play spaces by revitalizing public areas.

Created to assist the U.S. Soccer Foundation in providing safer places to play the game, the Mini-Pitch System is ideal for transforming abandoned courts and other underutilized areas into places where children and families can come together in the spirit of teamwork, empowerment, and physical activity. The system supports the Foundation's It's Everyone's Game movement to ensure that all children have access to the game and its many benefits.