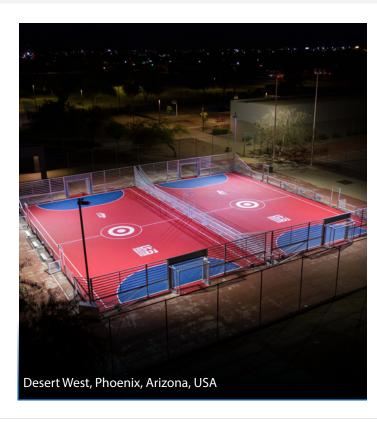

The Mini-Pitch System™ modular sports solution has an innovative, all-in-one design to help communities create fun and active play spaces by revitalizing public areas.

Created to assist the U.S. Soccer Foundation in providing safer places to play the game, the Mini-Pitch System is ideal for transforming abandoned courts and other underutilized areas into places where children and families can come together in the spirit of teamwork, empowerment, and physical activity. The system supports the Foundation's It's Everyone's Game movement to ensure that all children have access to the game and its many benefits.

## **Complete**

The mini-pitch comes as a modular system complete with lighting, fencing, goals, benches, ADA-compliant access, and lockable storage.