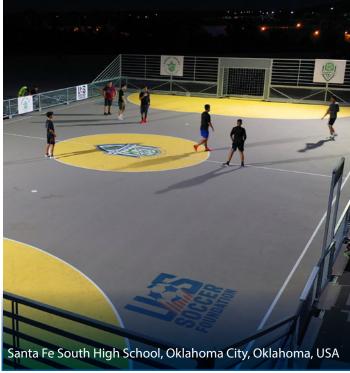

The Mini-Pitch System™ modular sports solution has an innovative, all-in-one design to help communities create fun and active play spaces by revitalizing public areas.

Created to assist the U.S. Soccer Foundation in providing safer places to play the game, the Mini-Pitch System is ideal for transforming abandoned courts and other underutilized areas into places where children and families can come together in the spirit of teamwork, empowerment, and physical activity. The system supports the Foundation's It's Everyone's Game movement to ensure that all children have access to the game and its many benefits.

## **Complete**

The mini-pitch comes as a modular system complete with lighting, fencing, goals, benches, ADA-compliant access, and lockable storage.