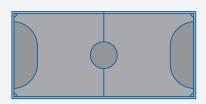

# Size

40 ft x 84 ft 12 m x 25 m

76 ft x 84 ft 23 m x 25 m

# **Your Way**

you customization options to meet your exact needs.

50 ft x 104 ft 15 m x 31 m

60 ft x 120 ft 18 m x 36 m

96 ft x 104 ft 29 m x 32 m

116 ft x 120 ft 35 m x 36 m

WWW.MUSCO.COM e-mail: lighting@musco.com