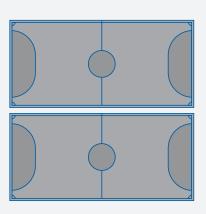

# Size

40 ft x 84 ft 12 m x 25 m

76 ft x 84 ft 23 m x 25 m

# **Your Way**

you customization options to meet your exact needs.

50 ft x 104 ft 15 m x 31 m

60 ft x 120 ft 18 m x 36 m

96 ft x 104 ft 29 m x 32 m

116 ft x 120 ft 35 m x 36 m

WWW.MUSCO.COM e-mail: lighting@musco.com