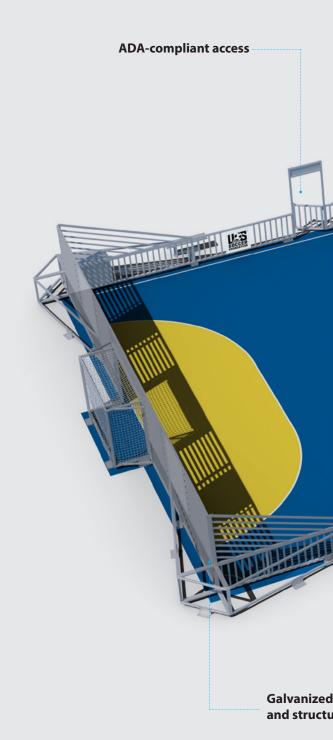

## **Complete**

The mini-pitch comes as a modular system complete with lighting, fencing, goals, benches, ADA-compliant access, and lockable storage.

# **Complete System**

The Mini-Pitch System™ modular sports solution includes lighting, structural, and electrical components designed and engineered to work together for streamlined installation and reliable operation.