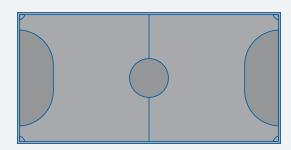

The Mini-Pitch System™ modular sports solution has an innovative, all-in-one design to help communities create fun and active play spaces by revitalizing public areas.

Created to assist the U.S. Soccer Foundation in providing safer places to play the game, the Mini-Pitch System is ideal for transforming abandoned courts and other underutilized areas into places where children and families can come together in the spirit of teamwork, empowerment, and physical activity. The system supports the Foundation's It's Everyone's Game movement to ensure that all children have access to the game and its many benefits.

## **Complete**

The mini-pitch comes as a modular system complete with lighting, fencing, goals, benches, ADA-compliant access, and lockable storage.

#### Customizable

You'll have options on the size of your pitch and custom signage to ensure it meets your exact needs. Surfacing is handled by another vendor on a project-by-project basis.