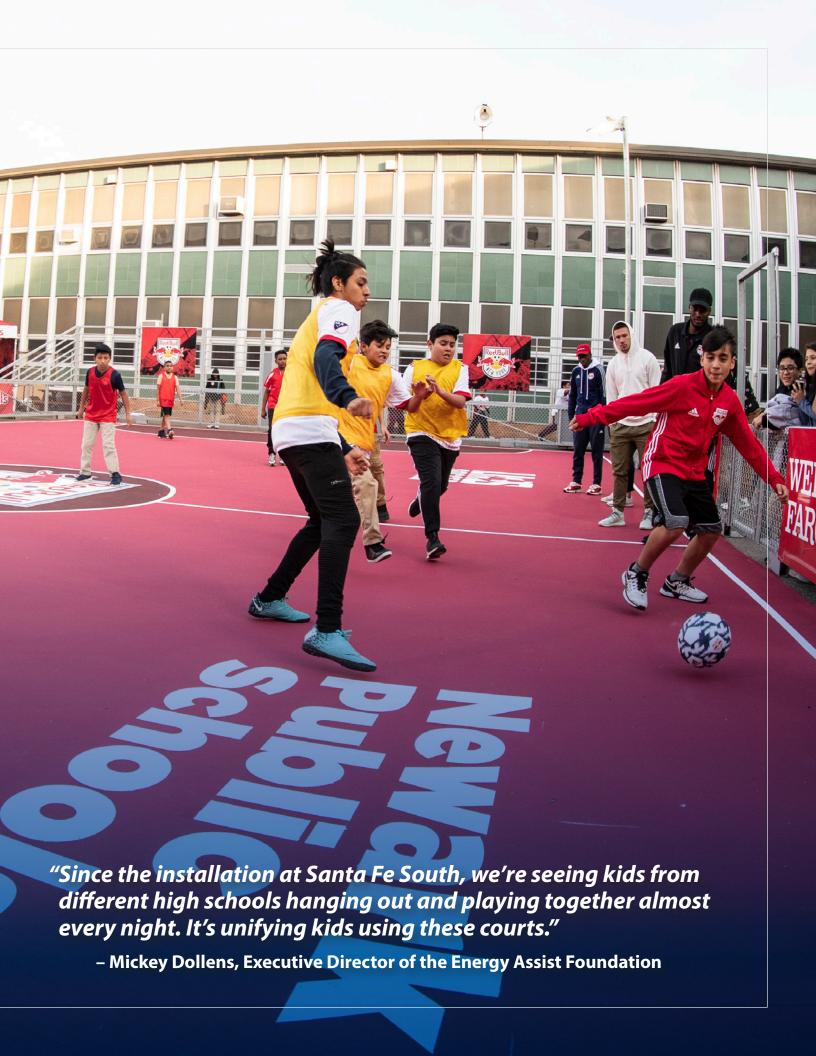

The Mini-Pitch System™ modular sports solution has an innovative, all-in-one design to help communities create fun and active play spaces by revitalizing public areas.

Created to assist the U.S. Soccer Foundation in providing safer places to play the game, the Mini-Pitch System is ideal for transforming abandoned courts and other underutilized areas into places where children and families can come together in the spirit of teamwork, empowerment, and physical activity. The system supports the Foundation's It's Everyone's Game movement to ensure that all children have access to the game and its many benefits.