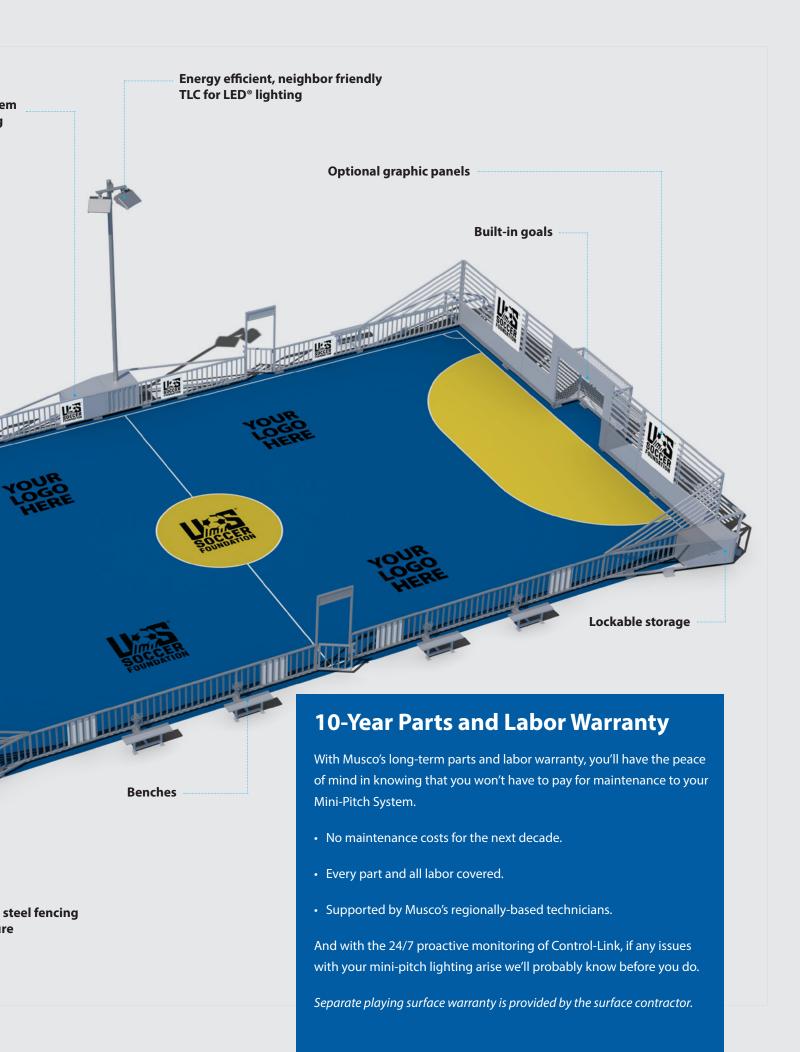

## **Complete**

The mini-pitch comes as a modular system complete with lighting, fencing, goals, benches, ADA-compliant access, and lockable storage.

# **Complete System**

The Mini-Pitch System™ modular sports solution includes lighting, structural, and electrical components designed and engineered to work together for streamlined installation and reliable operation.

- Factory-built, wired, aimed, and tested.
- Fast, trouble-free installation.
- Rugged reliability, designed to be long-lasting in all weather conditions and atop all surfaces.
- 10-year warranty covers all parts and labor.

### **TLC for LED® Lighting**

Enjoy the benefits of the LED sports lighting technology of choice at venues around the world.

- Custom optics create a more uniform distribution of light for better visibility.
- Patented glare control preserves darkness around your pitch, keeping neighbors happy.
- · Instant on/off and energy efficient operation.

### Control-Link® Service

Your system will be supported by Musco's Control-Link control and monitoring service.

- Manage your lights instantly, from anywhere, with a touch of a smart phone.
- 24/7 support from the Musco Team includes proactive monitoring and scheduling assistance.
- Get a real, live voice on the other end of the phone anytime you call Control-Link Central™ service center.