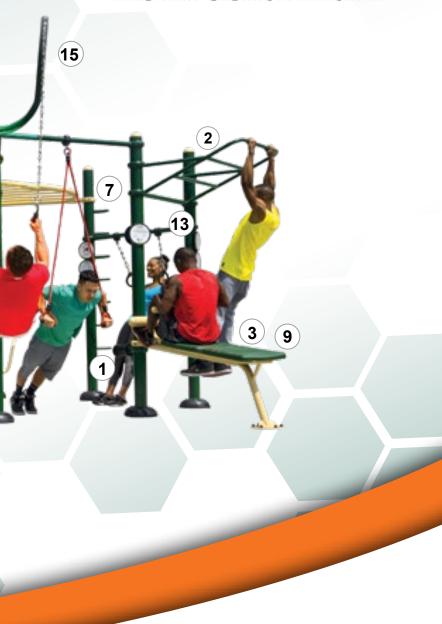

# FUNCTONAL R

Greenfields' Functional Fitness Rig packs a huge punch with an incredible array of exercises in a modest space. Accommodating 13 simultaneous users, the Functional Fitness Rig includes 16 features that can be used for countless activities.

Greenfields Outdoor Fitness | 888.315.9037 | greenfieldsfitness.com

1. Split Squats 2. Incline Ladder 3. Incline Sit-Ups 4. S-Shape Ladder 5. Lat Pull-Ups 6. Ball Target\* 7. Stretching Post 8. S-Shape Pull-Ups

- 9. Leg Raises
- 10. Dips
- 11. Swedish Ladder
- 12. Cannonball Pull-Ups
- 13. Ring Rows
- 14. Battle Ropes\*
- 15. High Rings
- 16. Rope Climb