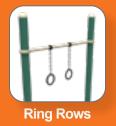

- 9. Leg Raises
- 10. Dips
- 11. Swedish Ladder
- 12. Cannonball Pull-Ups
- 13. Ring Rows
- 14. Battle Ropes\*
- 15. High Rings
- 16. Rope Climb