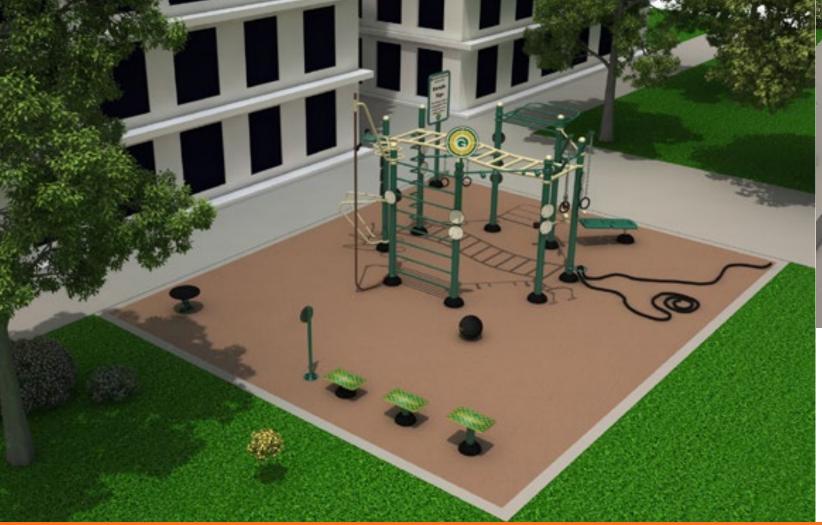

# FUNCTIONAL FITNESS SAMPLE PACKAGES

SHP2009-5-15Functional Fitness RigSHP2009-7-24Plyometric Steps (Set of 3)UBX-360Balancing PlateSGR2005-1-105Customized Announcement Sign

PACKAGE 1 3 UNITS 18 USERS Required Dimensions 32' x 27'