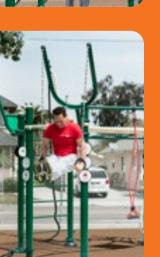

# FUNCTONAL R

Greenfields' Functional Fitness Rig packs a huge punch with an incredible array of exercises in a modest space. Accommodating 13 simultaneous users, the Functional Fitness Rig includes 16 features that can be used for countless activities.

Space required: 29'1" x 26'5"

Greenfields Outdoor Fitness | 888.315.9037 | greenfieldsfitness.com

1. Split Squats 2. Incline Ladder 3. Incline Sit-Ups 4. S-Shape Ladder 5. Lat Pull-Ups 6. Ball Target\* 7. Stretching Post 8. S-Shape Pull-Ups

- 9. Leg Raises
- 10. Dips
- 11. Swedish Ladder
- 12. Cannonball Pull-Ups
- 13. Ring Rows
- 14. Battle Ropes\*
- 15. High Rings
- 16. Rope Climb