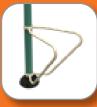

### Hexagon Extreme FUNCTIONAL FITNESS RIG

Rotating Pull-Ur

SHP2009-5-21

**NEW!** Flag

Pole

Rotating Pull-Up Wheel

Space required: 29'10"x28'6"

NEW