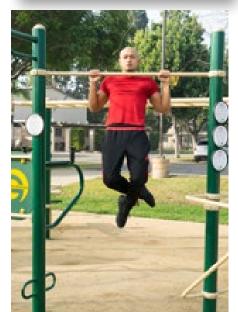

# FUNCTONAL R

Greenfields' Functional Fitness Rig packs a huge punch with an incredible array of exercises in a modest space. Accommodating 13 simultaneous users, the Functional Fitness Rig includes 16 features that can be used for countless activities.

Greenfields Outdoor Fitness | 888.315.9037 | greenfieldsfitness.com

1. Split Squats 2. Incline Ladder 3. Incline Sit-Ups 4. S-Shape Ladder 5. Lat Pull-Ups 6. Ball Target\* 7. Stretching Post 8. S-Shape Pull-Ups

- 9. Leg Raises
- 10. Dips
- 11. Swedish Ladder
- 12. Cannonball Pull-Ups
- 13. Ring Rows
- 14. Battle Ropes\*
- 15. High Rings
- 16. Rope Climb