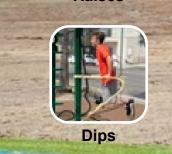

- 9. Leg Raises
- 10. Dips
- 11. Swedish Ladder
- 12. Cannonball Pull-Ups
- 13. Ring Rows
- 14. Battle Ropes\*
- 15. High Rings
- 16. Rope Climb

Dips

Greenfields Outdoor Fitness | 888.315.9037 | greenfieldsfitness.com

Due to the height of some of the components in most Functional Fitness rigs, Greenfields recommends using fall attenuating surface material.