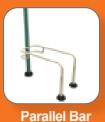

### **Complement the Functional Fitness Rig with these units:**

**Parallel Bars** 

**Balancing Plate** 

**Plyometric Steps** 

Cannonball Pull-Ups High Rings S-Shape Ladder **Incline Ladder** S-Shape Pull-Ups **Parallel Bar** Incline Sit-Ups Suspension Trainers Captain's Chair

**Dip Station** 

Pull-Up Bar

Split Squat Lat Pull-Up Bar