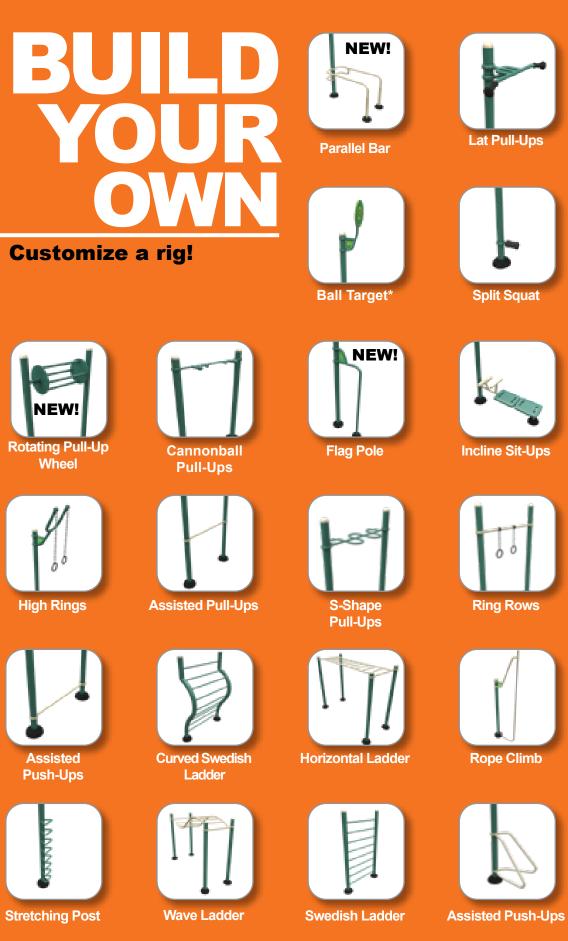

# LIMITLESS POSSIBILI

Get ready for the most dynamic and rigorous fitness experience yet! Both practical and highly challenging, functional fitness exercises enhance participants' capabilities for performing everyday physical tasks while building strength and stamina. Greenfields Outdoor Fitness brings an unequalled variety of functional fitness exercises to the outdoor gym environment, offering virtually unlimited possibilities! From our Build-Your-Own Rigs to customizable fitness packages, we have something for every community and every space.

# FUNCTONAL R

Greenfields' Functional Fitness Rig packs a huge punch with an incredible array of exercises in a modest space. Accommodating 13 simultaneous users, the Functional Fitness Rig includes 16 features that can be used for countless activities.

# **Available Exercises:**

SEE THE VIDEO

6

(14)

4

\*This exercise utilizes an optional add on accessory that is not intended to be left unattended with the equipment. Greenfields recommends that this accessory be made available at a nearby facility for check-out by users. Due to the height of some of the components in this unit, Greenfields recommends using fall attenuating surface material.

Greenfields Outdoor Fitness | 888.315.9037 | greenfieldsfitness.com

1. Split Squats 2. Incline Ladder 3. Incline Sit-Ups 4. S-Shape Ladder 5. Lat Pull-Ups 6. Ball Target\* 7. Stretching Post 8. S-Shape Pull-Ups

- 9. Leg Raises
- 10. Dips
- 11. Swedish Ladder
- 12. Cannonball Pull-Ups
- 13. Ring Rows
- 14. Battle Ropes\*
- 15. High Rings
- 16. Rope Climb