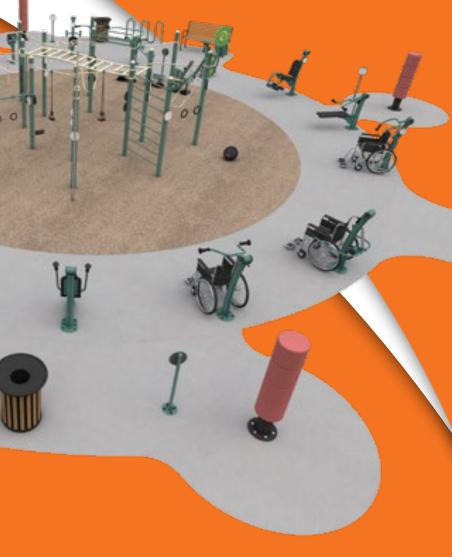

# CONCEPT

With units from our:

**Functional Fitness Line Legacy Series** Signature Accessible<sup>™</sup> Line **Professional Series** 

Wheelchair-friendly exercise area

Turn virtually any outdoor space into a fun, fitness-focused gathering place with Greenfields' many unique exercise solutions:

- The recently-enhanced Functional Fitness line for elite athletes
- Greenfields' Professional Series with the most advanced adjustableresistance feature on the market
- The Signature Accessible<sup>™</sup> line for those with mobility impairments
- · Body-weight resistance units for a wide range of users

Greenfields Outdoor Fitness | 888.315.9037 | greenfieldsfitness.com

Includes new wheelchair accessible adjustable-resistance units from Greenfields' Signature Accessible™ line (U.S. Patent 9,079,069).

ayout is for presentation purposes only – NOT INTENDED FOR CONSTRUCTION. or more details please contact Greenfields