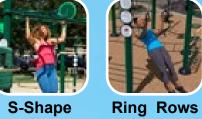

Greenfields Outdoor Fitness | 888.315.9037 | greenfieldsfitness.com

1. Split Squats 2. Incline Ladder 3. Incline Sit-Ups 4. S-Shape Ladder 5. Lat Pull-Ups 6. Ball Target\* 7. Stretching Post 8. S-Shape Pull-Ups

- 9. Leg Raises
- 10. Dips
- 11. Swedish Ladder
- 12. Cannonball Pull-Ups
- 13. Ring Rows
- 14. Battle Ropes\*
- 15. High Rings
- 16. Rope Climb