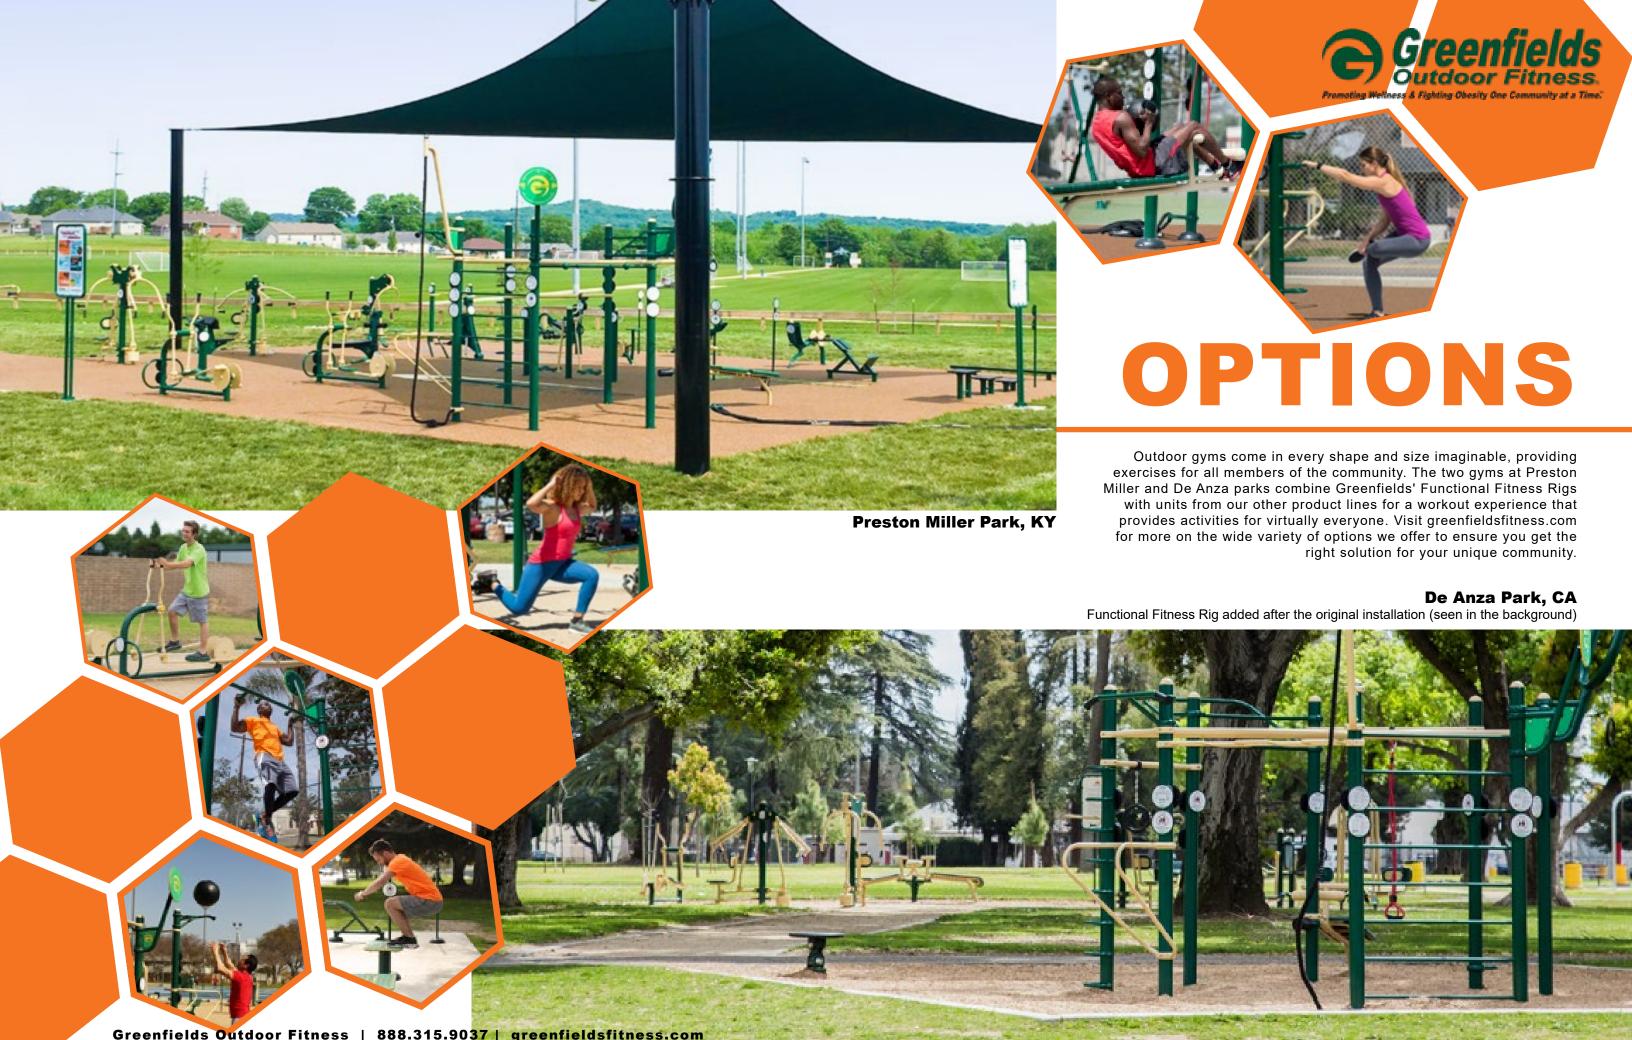

# LIMITLESS POSSIBILI

Get ready for the most dynamic and rigorous fitness experience yet! Both practical and highly challenging, functional fitness exercises enhance participants' capabilities for performing everyday physical tasks while building strength and stamina. Greenfields Outdoor Fitness brings an unequalled variety of functional fitness exercises to the outdoor gym environment, offering virtually unlimited possibilities! From our Build-Your-Own Rigs to customizable fitness packages, we have something for every community and every space.

# CONCEPT

With units from our:

**Functional Fitness Line Legacy Series** Signature Accessible<sup>™</sup> Line **Professional Series** 

Wheelchair-friendly exercise area

Turn virtually any outdoor space into a fun, fitness-focused gathering place with Greenfields' many unique exercise solutions:

- The recently-enhanced Functional Fitness line for elite athletes
- Greenfields' Professional Series with the most advanced adjustableresistance feature on the market
- The Signature Accessible<sup>™</sup> line for those with mobility impairments
- · Body-weight resistance units for a wide range of users