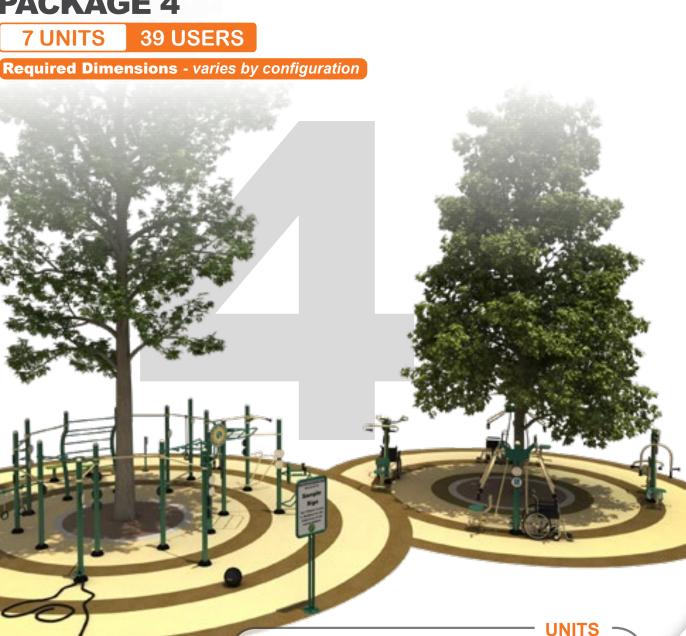

# Layout is for presentation purposes only -

NOT INTENDED FOR CONSTRUCTION. For more details please contact Greenfields.

**PACKAGE 4** 

7 UNITS

SHP2009-7-24 UBX-360 SHP2009-5-18-C SGR2005-1-105

SGR2005-1-42 SGR2005-1-47-W SGR2005-1-48-W

Plyometric Steps (Set of 3) Single Balancing Plate 27-Person Functional Fitness Unit Announcement Board

2-Person Upper Body Combo 2-Person Accessible Vertical Press 2-Person Accessible Lat Pull-Down SGR2005-1-48A-W 2-Person Accessible Chest Press