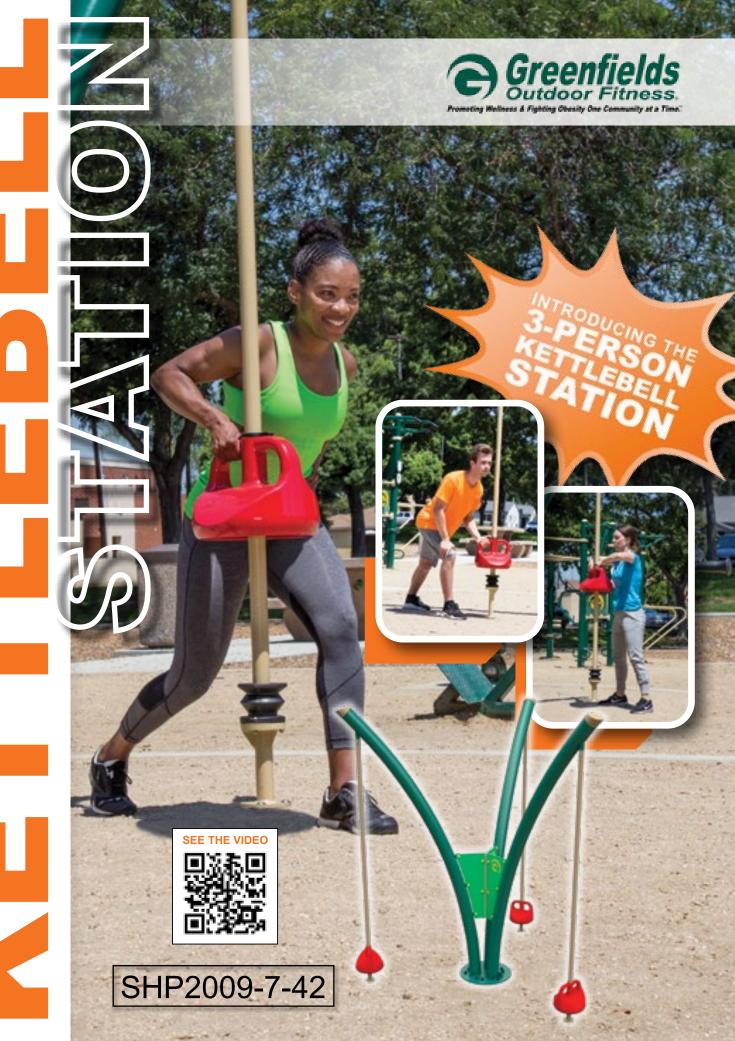

ldsfitness.com

Due to the height of some of the components in most Functional Fitness rigs, Greenfields recommends using fall attenuating surface material.



Infuse high-octane fitness into your parks like never before. Greenfields' Functional Fitness line allows for the creation of completely customizable fitness rigs. With over 25 components boasting a virtually endless array of activities, Greenfields truly offers the most complete functional workout for your community.

Jose Marti Park, FL









. Pull-Ups













Cannonball Pull-Ups



Leg/Knee

Raises

Incline Sit-Ups

Leg Raises





**Ropes\*** 



Greenfields recommends that this accessory be made available at a nearby facility for check-out by users.

Greenfields Outdoor Fitness | 888.315.9037 | greenfieldsfitness.com





## The X-Rig is here to provide the ultimate in versatility.

Space required: 17'7" x 23'11"



SEE THE VIDEO



Due to the height of some of the components in this unit, Greenfields recommends using fall attenuating surface material.

Greenfields Outdoor Fitness | 888.315.9037 | greenfieldsfitness.com

Space required: 31' x 28'3"

**Incline Sit-Ups** 

Dips

Horizontal

Ladder

**Pull-Ups** 



### SHP2009-5-14



\*This exercise utilizes an optional add on accessory that is not intended to be left unattended with the equipment. Greenfields recommends that this accessory be made available at a nearby facility for check-out by users.







Exercise

Due to the height of some of the components in this unit, Greenfields recommends using fall attenuating surface material.





Greenfield