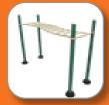

# FUNCTONAL R

Greenfields' Functional Fitness Rig packs a huge punch with an incredible array of exercises in a modest space. Accommodating 13 simultaneous users, the Functional Fitness Rig includes 16 features that can be used for countless activities.

Space required: 29'1" x 26'5"