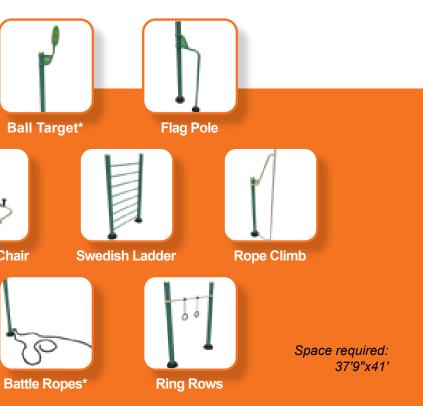

Space required: 29'1" x 26'5"

# **Available Exercises:**

SEE THE VIDEO

6

(14)

4

\*This exercise utilizes an optional add on accessory that is not intended to be left unattended with the equipment. Greenfields recommends that this accessory be made available at a nearby facility for check-out by users. Due to the height of some of the components in this unit, Greenfields recommends using fall attenuating surface material.

Greenfields Outdoor Fitness | 888.315.9037 | greenfieldsfitness.com

1. Split Squats 2. Incline Ladder 3. Incline Sit-Ups 4. S-Shape Ladder 5. Lat Pull-Ups 6. Ball Target\* 7. Stretching Post 8. S-Shape Pull-Ups

- 9. Leg Raises
- 10. Dips
- 11. Swedish Ladder
- 12. Cannonball Pull-Ups
- 13. Ring Rows
- 14. Battle Ropes\*
- 15. High Rings
- 16. Rope Climb