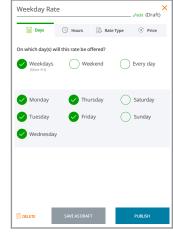

### **RATE CREATOR**

With ParkMobile 360, you can quickly create rates for specific days, weeks, or months. Is there a festival coming to town? New schedule for street cleaning? Streets closed due to a weather event? With ParkMobile 360, change and update your rates on demand across different locations.

#### POLICY MANAGEMENT ACROSS LOCATIONS

ParkMobile 360 gives you a complete view of rates and policies across multiple locations. Quickly move your locations between policies without having to rebuild your location's rate structure.