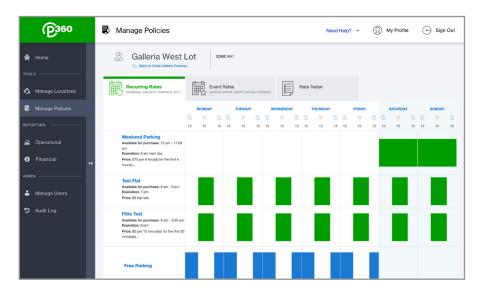

### **CALENDAR VIEW**

ParkMobile 360 shows you daily, weekly, and monthly calendar views of all of your parking policies, making it easy to visually see all parking rates and make any necessary adjustments.

### **RATE CREATOR**

With ParkMobile 360, you can quickly create rates for specific days, weeks, or months. Is there a festival coming to town? New schedule for street cleaning? Streets closed due to a weather event? With ParkMobile 360, change and update your rates on demand across different locations.

#### POLICY MANAGEMENT ACROSS LOCATIONS

ParkMobile 360 gives you a complete view of rates and policies across multiple locations. Quickly move your locations between policies without having to rebuild your location's rate structure.

### **RATE TESTER**

Before you publish a rate change, ParkMobile 360 gives you the ability to save that rate as a draft and test it with our rate tester. This ensures your rate structure is working properly and avoids any potential customer service issues.