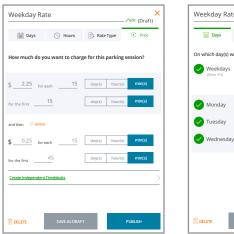

### **RATE CREATOR**

With ParkMobile 360, you can quickly create rates for specific days, weeks, or months. Is there a festival coming to town? New schedule for street cleaning? Streets closed due to a weather event? With ParkMobile 360, change and update your rates on demand across different locations.

### **RATE TESTER**

Before you publish a rate change, ParkMobile 360 gives you the ability to save that rate as a draft and test it with our rate tester. This ensures your rate structure is working properly and avoids any potential customer service issues.