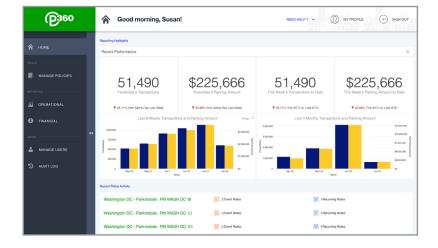

#### EASY-TO-READ DASHBOARD VIEW

Don't get stuck in "Excel Hell." With ParkMobile 360, your data is delivered in an attractive, easy-to-read format with charts and graphs for monitoring trends and drawing insights.