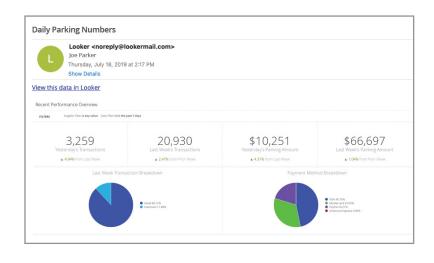

#### SCHEDULED REPORTS DELIVERED TO YOUR INBOX

ParkMobile 360 gives you the ability to distribute the right information to the right people by scheduling daily, weekly, or monthly reporting emails to select members in your organization.

## FILTER BY DATE AND SUPPLIER

ParkMobile 360 gives you the ability to filter data by date range and supplier, making it easy to pull the information you want to see and compare historical trends.

| cco  | unt:                 |                               | Parkmot    | e Test EST Adn        | iin/Zones x       |         |               |                    |                |               |                    |                   |                |               |               |              |              |             |                  |
|------|----------------------|-------------------------------|------------|-----------------------|-------------------|---------|---------------|--------------------|----------------|---------------|--------------------|-------------------|----------------|---------------|---------------|--------------|--------------|-------------|------------------|
| aym  | ent Date             | e Range:                      | is in the  | past x years          |                   |         |               |                    |                |               |                    |                   |                | 1             |               |              |              |             |                  |
|      |                      |                               |            |                       |                   |         |               | Paym               | ent Meth       | ods Rep       | oort               |                   |                |               |               |              |              |             | just now         |
|      | applier<br>ame       | Payment<br>Date Local<br>Date | Location ^ | Transactions<br>Total | Payment<br>Amount |         | Vat<br>Amount | Transaction<br>Fee | Amex<br>Amount | Amex<br>Count | Chasepay<br>Amount | Chasepay<br>Count | Disc<br>Amount | Disc<br>Count | Jcb<br>Amount | Jcb<br>Count | Mc<br>Amount | Mc<br>Count | Paypal<br>Amount |
|      | erkmobile<br>est EST | 2019-02-04                    |            | 2                     | \$10.70           | \$10.00 | \$0.00        | \$0.70             | \$0.00         | 0             | \$0.00             | 0                 | \$0.00         |               | 0 \$0.00      | 0            | \$10.70      |             | 2 \$0.0          |
|      | erkmobile<br>HR EST  | 2019-04-20                    |            | 3                     | \$11.05           | \$10.00 | \$0.00        | \$1.05             | \$11.05        | 3             | \$0.00             | 0                 | \$0.00         |               | 0 \$0.00      | 0            | \$0.00       |             | 0 \$0.0          |
|      | arkmobile<br>ist EST | 2019-08-02                    |            | 1                     | \$5.35            | \$5.00  | \$0.00        | \$0.35             | \$0.00         | 0             | \$0.00             | 0                 | \$0.00         |               | 0 \$0.00      | 0            | \$5.35       |             | 1 \$0.0          |
|      | arkmobile<br>nt EST  | 2019-02-16                    |            | 1                     | \$5.35            | \$5.00  | \$0.00        | \$0.35             | \$0.00         | 0             | \$0.00             | 0                 | \$0.00         |               | 0 \$0.00      | 0            | \$5.35       |             | 1 \$0.0          |
|      | arkmobile<br>est EST | 2019-05-02                    |            | 1                     | \$8.35            | \$8.00  | \$0.00        | \$0.35             | \$0.00         | 0             | \$0.00             | 0                 | \$0.00         |               | 0 \$0.00      | 0            | \$0.00       |             | o \$0.0          |
| o Pa | erkmobile<br>est EST | 2019-08-24                    |            | 2                     | \$10.70           | \$10.00 | \$0.00        | \$0.70             | \$10.70        | 2             | \$0.00             | 0                 | \$0.00         |               | 0 \$0.00      | 0            | \$0.00       |             | o \$0.0          |
|      | erkmobile<br>est EST | 2019-02-26                    |            | 1                     | \$5.35            | \$5.00  | \$0.00        | \$0.35             | \$0.00         | 0             | \$0.00             | 0                 | \$0.00         |               | 0 \$0.00      | 0            | \$0.00       |             | o so.c           |
| . P  | erkmobile<br>est EST | 2019-05-21                    |            | 1                     | \$10.35           | \$10.00 | \$0.00        | \$0.35             | \$0.00         | 0             | \$0.00             | 0                 | \$0.00         |               | 0 \$0.00      | 0            | \$0.00       |             | o \$0.0          |
| . P  | srkmobile<br>ist EST | 2019-09-14                    |            | ,                     | \$5.35            | \$5.00  | \$0.00        | \$0.35             | \$0.00         | 0             | \$0.00             | 0                 | \$0.00         |               | 0 \$0.00      | 0            | \$0.00       |             | o \$0.0          |
| . P  | arkmobile<br>ist EST | 2019-03-15                    |            | 1                     | \$5.35            | \$5.00  | \$0.00        | \$0.35             | \$5.35         | 1             | \$0.00             | 0                 | \$0.00         |               | 0 \$0.00      | 0            | \$0.00       |             | o \$0.0          |
| . P  | erkmobile<br>est EST | 2019-06-05                    |            | 1                     | \$8.35            | \$8.00  | \$0.00        | \$0.35             | \$0.00         | 0             | \$0.00             | 0                 | \$0.00         |               | 0 \$0.00      | 0            | \$0.00       |             | 0 \$0.0          |
| . P  | erkmobile<br>197 EST | 2019-09-22                    |            | 1                     | \$5.35            | \$5.00  | \$0.00        | \$0.35             | \$0.00         | 0             | \$0.00             | 0                 | \$0.00         |               | 0 \$0.00      | 0            | \$0.00       |             | o \$0.0          |
| Pi   | arkmobile<br>nt EST  | 2019-01-05                    |            | 5                     | \$29.75           | \$28.00 | \$0.00        | \$1.75             | \$5.35         | ,             | \$0.00             | 0                 | \$0.00         |               | 0 \$0.00      | 0            | \$0.00       |             | 0 \$0.0          |
| . B  | arkmobile<br>at EST  | 2019-03-24                    |            |                       | \$8.35            | \$8.00  | \$0.00        | \$0.35             | \$0.00         | 0             | \$0.00             |                   | \$0.00         |               | 0 \$0.00      | 0            | \$0.00       |             | 0 \$0.0          |