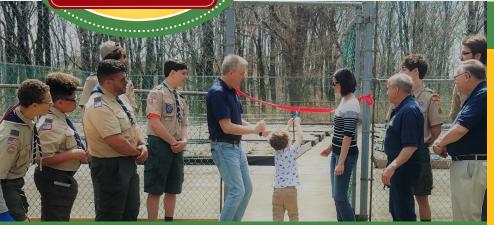

# A Better Tomorrow, One Community at a Time

Through a \$20,000 grant from Sustainable Jersey and the PSEG Foundation, the borough of Mount Arlington was able to repurpose and revitalize a tract of borough property to create its first Community Garden. Above, local officials, Sustainable Jersey staff, and local Scouts cut the ribbon at the borough's first Community Garden.