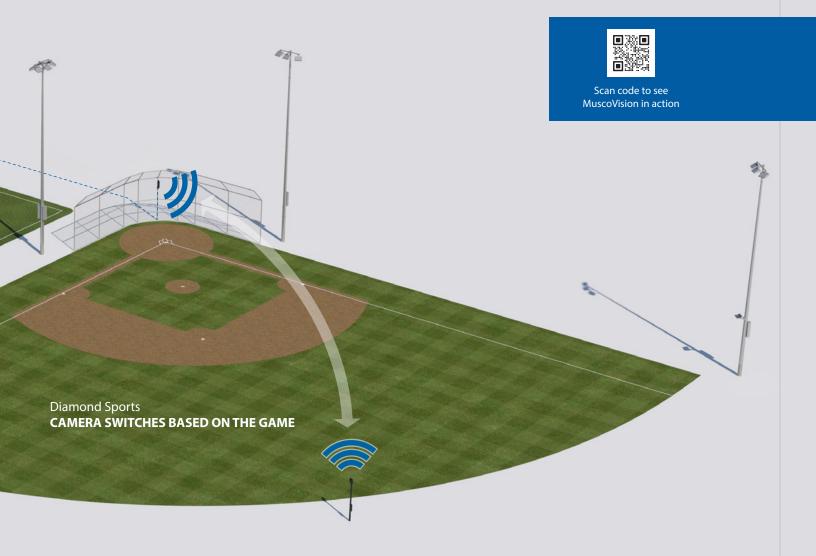

### Produce – Built-in intelligence automates production **E**

- · No on-site staff needed
- Detects game play and starts the high definition video stream
- Knows how each sport is played and selects camera shots based on game action emulates the sequence and cadence of a national broadcast

Center Field

Backstop

Center Field

Backstop