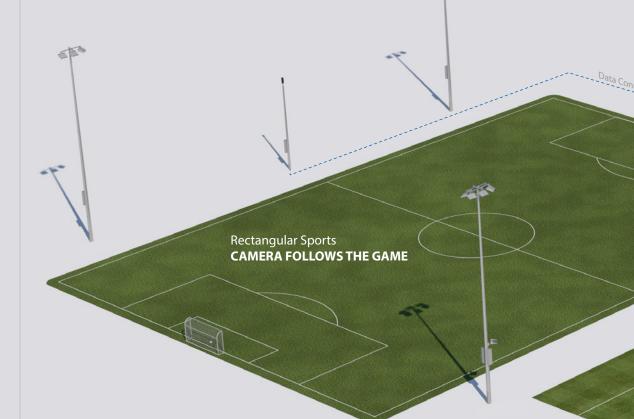

#### Capture – Complete system in 5 Easy Pieces™ □

- Includes camera, structures, and electrical foundation to poletop
- Factory assembled, wired and tested for reliability UL Listed
- Saves installation time and assures compatibility

### Produce – Built-in intelligence automates production **E**

- · No on-site staff needed
- Detects game play and starts the high definition video stream
- Knows how each sport is played and selects camera shots based on game action emulates the sequence and cadence of a national broadcast