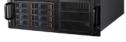

### HPC-8000 Series

**Storage Server Chassis** 

- 1U to 4U rackmount chassis
- Plenty of 3.5" or 2.5" hot-swappable drive bays
- Support NVMe drives on select models

I STATE OF THE OWNER

HPC-8104

HPC-8108

HPC-8212 HPC-8224

| HPC-7483 | HPC-7320 |
|----------|----------|
| HPC-7484 | HPC-7420 |
|          | HPC-7442 |

**AD**\ANTECH

High Quality, Very Customizable, No Surprise Changes