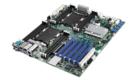

#### Intel® Xeon® Scalable Series LGA-3647-P0

- ATX
- Intel® Xeon® Scalable Processors
- Model Name: ASMB-815

- Micro ATX, ATX 1151 Intel® Xeon® E & 8th Generation
- Intel® Core™ i7/i5/i3 Processors
- Model Name: ASMB-586, ASMB-786